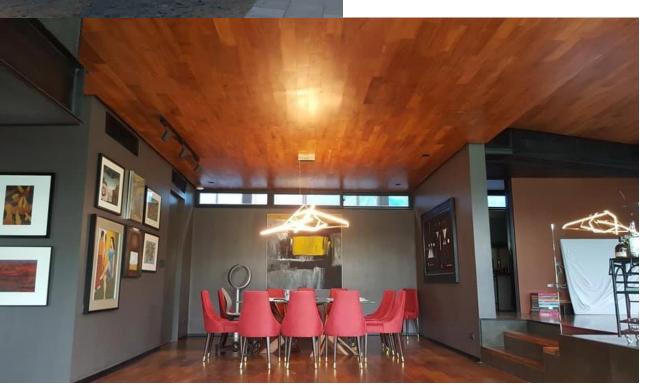

#### **BEECH**

A bit untraditional, this traditional flooring species is often used for interior wall and ceiling claddings.