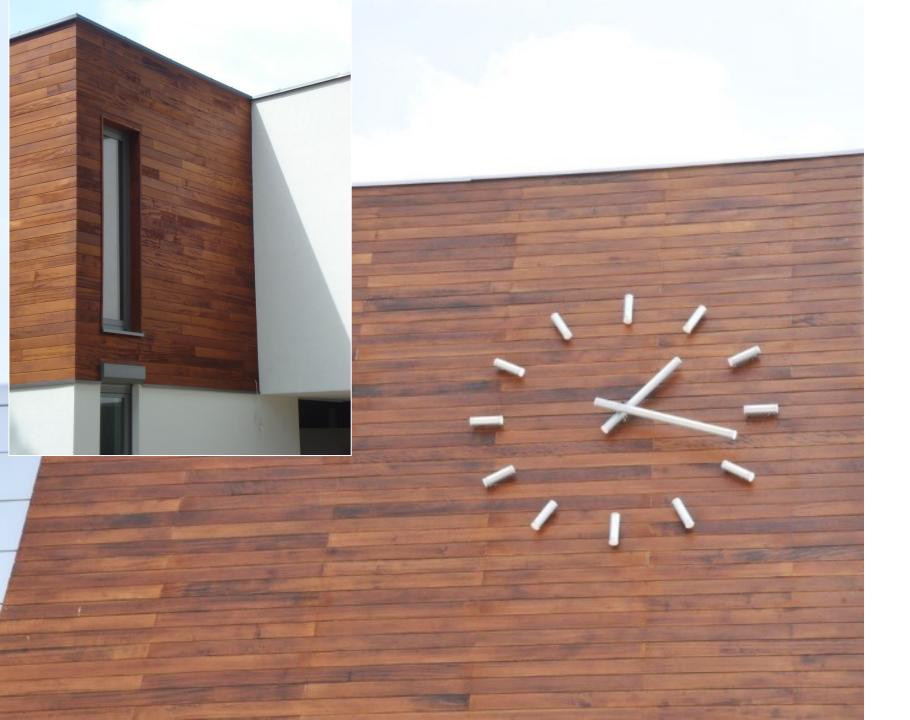

# **Eucalyptus GRANDIS**

Most of the Eucalyptus species are durable for outdoor use, and our most affordable hardwood. **Red Grandis** is the trade name, and it comes from large plantations in Uruguay.

Turns naturally grey when used outdoor. (see picture left).