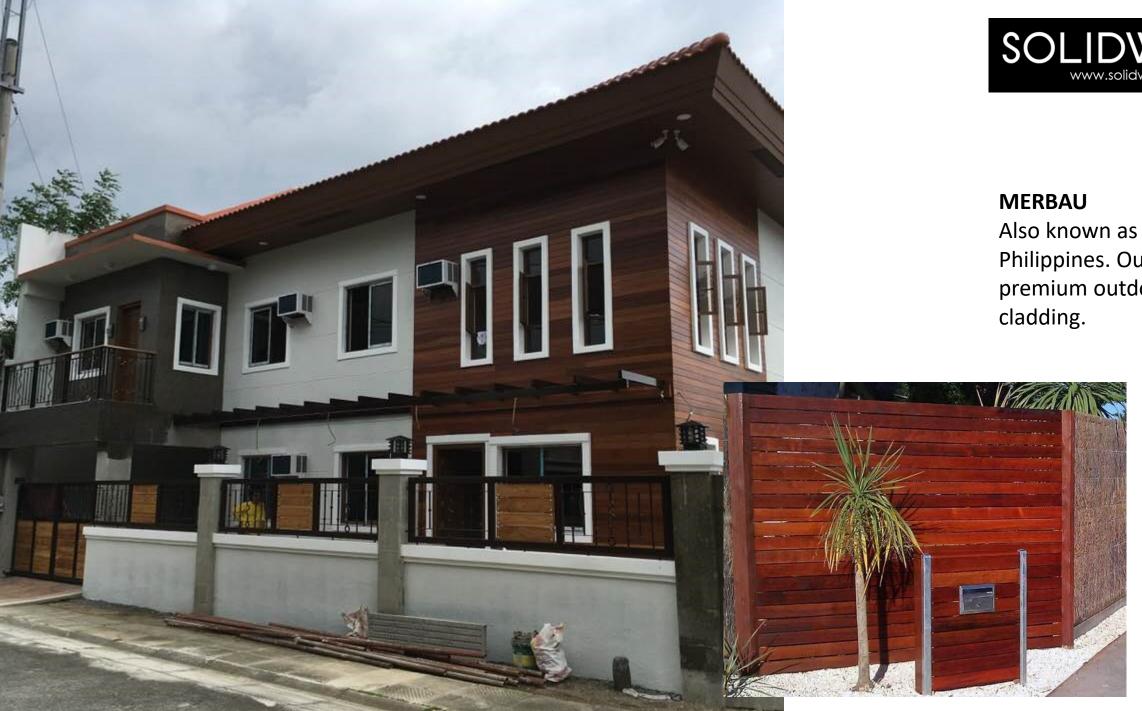

**TEAK**The King of wood...









## **TEAK**

Teak wood can be used indoor as well as outdoor.







## Yakal (Stained)

We have several species which are equivalent to Yakal and Guijo in the Philippines. Sustainably imported from well managed forests, like all our timber products. Ideal for outdoor use.





Also known as IPIL in the Philippines. Our premium outdoor







## **TALI**

This African wood is a beautiful new addition to our sustainable hardwoods.
Ideal for outdoor.





## **ACACIA**

This plantation species comes with some sapwood for that rustic look. Therefore most ideal of interiors











#### **BEECH**

A bit untraditional, this traditional flooring species is often used for interior wall and ceiling claddings.





# **Eucalyptus GRANDIS**

Most of the Eucalyptus species are durable for outdoor use, and our most affordable hardwood. **Red Grandis** is the trade name, and it comes from large plantations in Uruguay.

Turns naturally grey when used outdoor. (see picture left).









# **Pine and Spruce**

These European woods have natural knots, a great smell, and