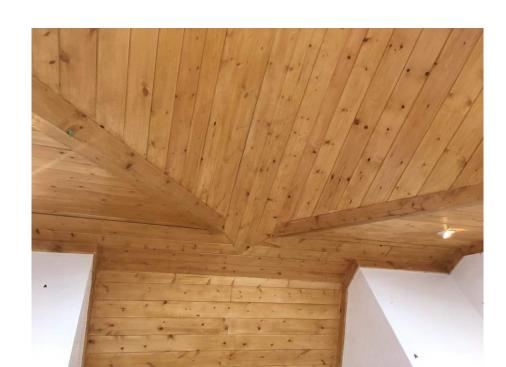

# **Pine and Spruce**

These European woods have natural knots, a great smell, and is very affordable.