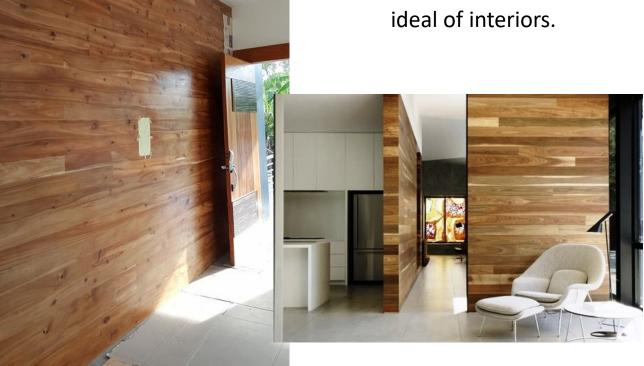

## **ACACIA**

This plantation species comes with some sapwood for that rustic look. Therefore most ideal of interiors