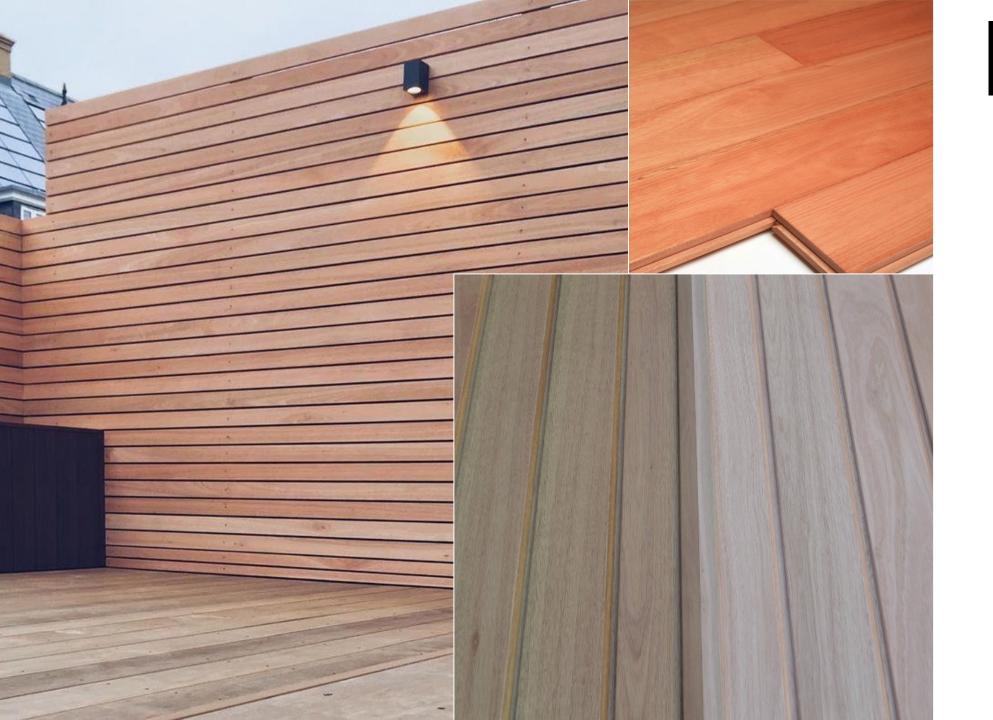

# **Eucalyptus GRANDIS**

Most of the Eucalyptus species are durable for outdoor use, and our most affordable hardwood. **Red Grandis** is the trade name, and it comes from large plantations in Uruguay.

Turns naturally grey when used outdoor. (see picture left).