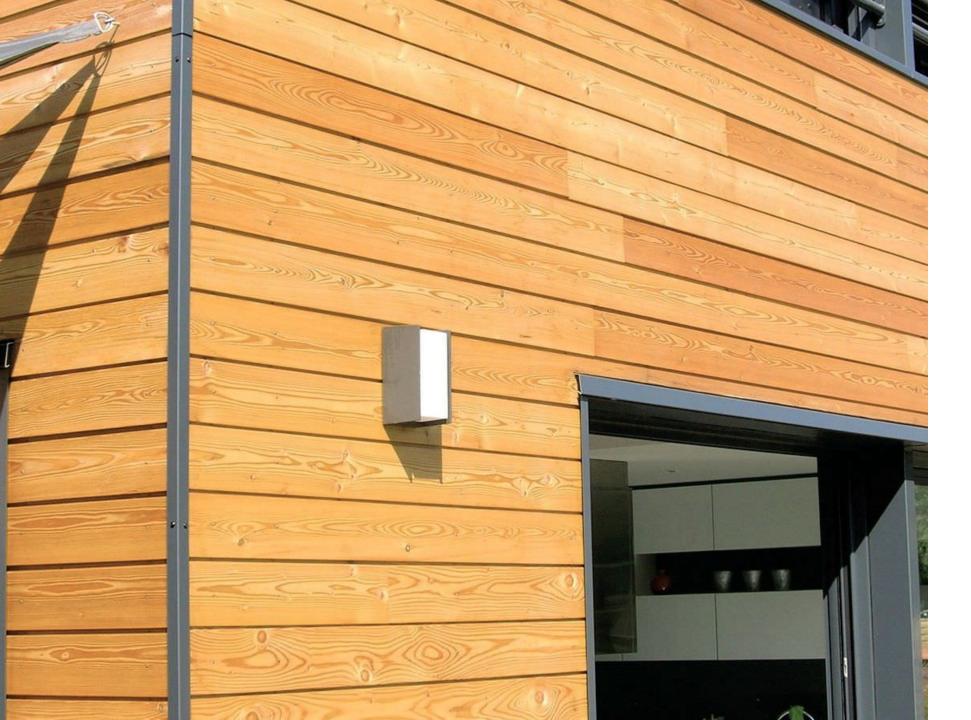

# **Eucalyptus GRANDIS**

Most of the Eucalyptus species are durable for outdoor use, and our most affordable hardwood. **Red Grandis** is the trade name, and it comes from large plantations in Uruguay.

Turns naturally grey when used outdoor. (see picture left).