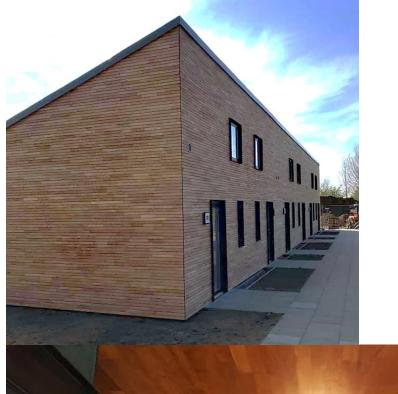

## **TEAK**

Teak wood can be used indoor as well as outdoor.

**TEAK**The King of wood...