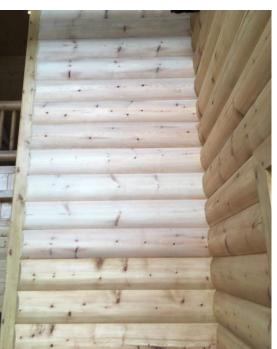

# **Pine and Spruce**

These European woods have natural knots, a great smell, and is very affordable.