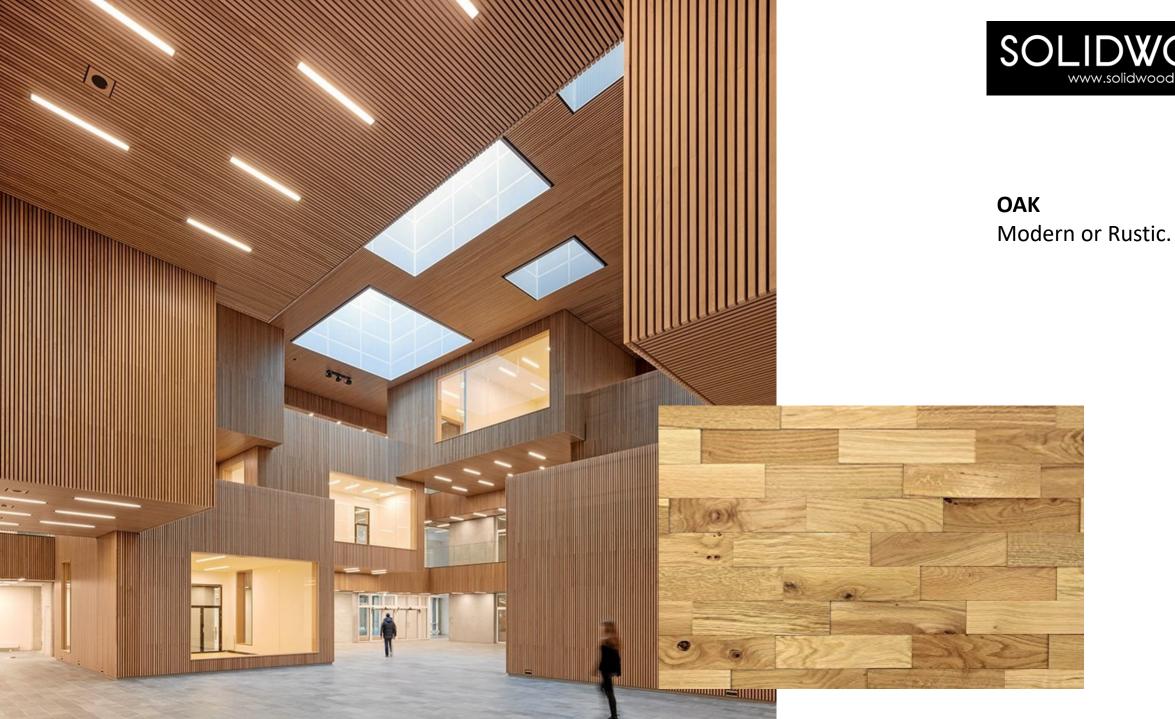

**TEAK**The King of wood...









## **TEAK**

Teak wood can be used indoor as well as outdoor.







## Yakal (Stained)

We have several species which are equivalent to Yakal and Guijo in the Philippines. Sustainably imported from well managed forests, like all our timber products. Ideal for outdoor use.





Also known as IPIL in the Philippines. Our premium outdoor







## **TALI**

This African wood is a beautiful new addition to our sustainable hardwoods.
Ideal for outdoor.





## **ACACIA**

This plantation species comes with some sapwood for that rustic look. Therefore most ideal of interiors











#### **BEECH**

A bit untraditional, this traditional flooring species is often used for interior wall and ceiling claddings.





# **Eucalyptus GRANDIS**

Most of the Eucalyptus species are durable for outdoor use, and our most affordable hardwood. **Red Grandis** is the trade name, and it comes from large plantations in Uruguay.

Turns naturally grey when used outdoor. (see picture left).









# **Pine and Spruce**

These European woods have natural knots, a great smell, and is very affordable.







### **LARCH**

We carry a small stock of Larch in stock. This is a durable wood for outdoor use, and also beautiful for interiors.





# **Painted Claddings**Our partner suppliers

of stains and paint have several good solutions for painted pine/spruce claddings.







Well k