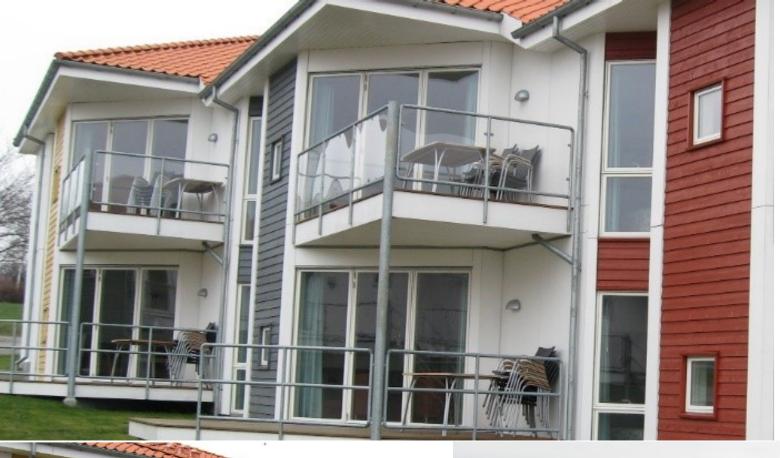

# **Painted Claddings**Our partner suppliers

of stains and paint have several good solutions for painted pine/spruce claddings.

Well known for it's beauty and durability. We carry a small stock of WRC, as well as Japanese and Malaysian Cedars in stock.