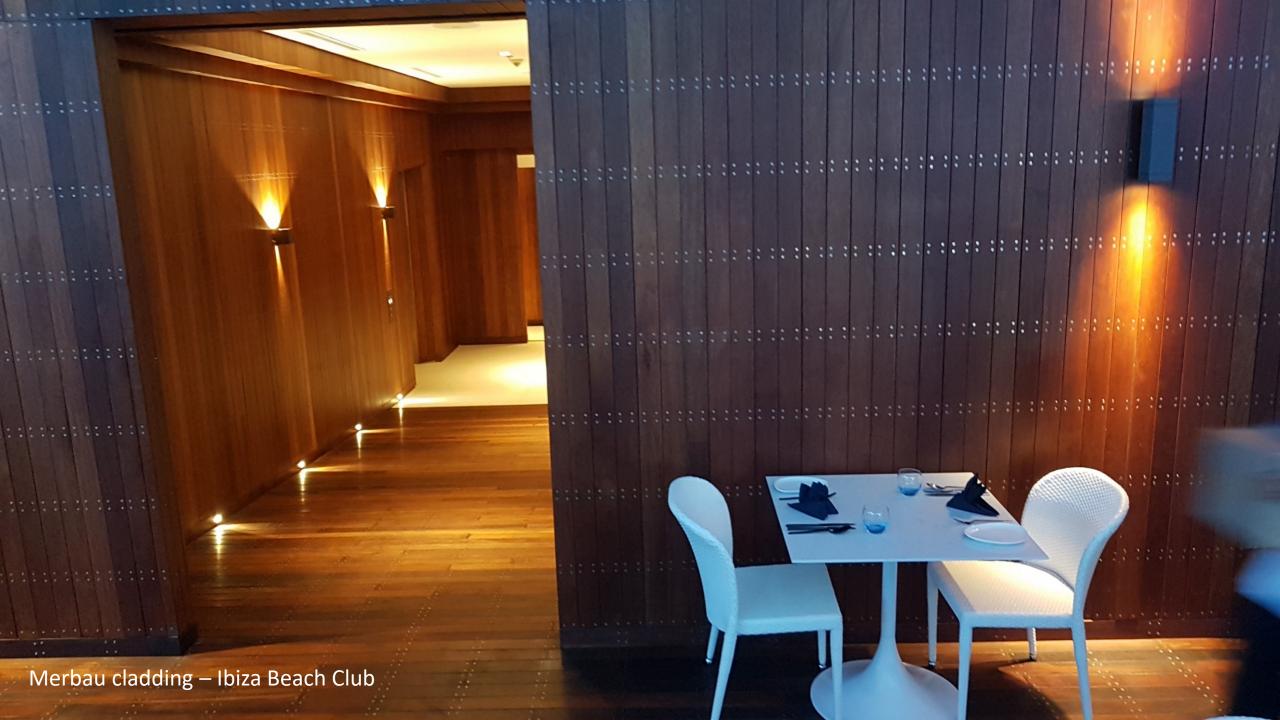

**TEAK**The King of wood...









## **TEAK**

Teak wood can be used indoor as well as outdoor.







## Yakal (Stained)

We have several species which are equivalent to Yakal and Guijo in the Philippines. Sustainably imported from well managed forests, like all our timber products. Ideal for outdoor use.





Also known as IPIL in the Philippines. Our premium outdoor







## **TALI**

This African wood is a beautiful new addition to our sustainable hardwoods.
Ideal for outdoor.





## **ACACIA**

This plantation species comes with some sapwood for that rustic look. Therefore most ideal of interiors











#### **BEECH**

A bit untraditional, this traditional flooring species is often used for interior wall and ceiling claddings.





# **Eucalyptus GRANDIS**

Most of the Eucalyptus species are durable for outdoor use, and our most affordable hardwood. **Red Grandis** is the trade name, and it comes from large plantations in Uruguay.

Turns naturally grey when used outdoor. (see picture left).









# **Pine and Spruce**

These European woods have natural knots, a great smell, and is very affordable.







### **LARCH**

We carry a small stock