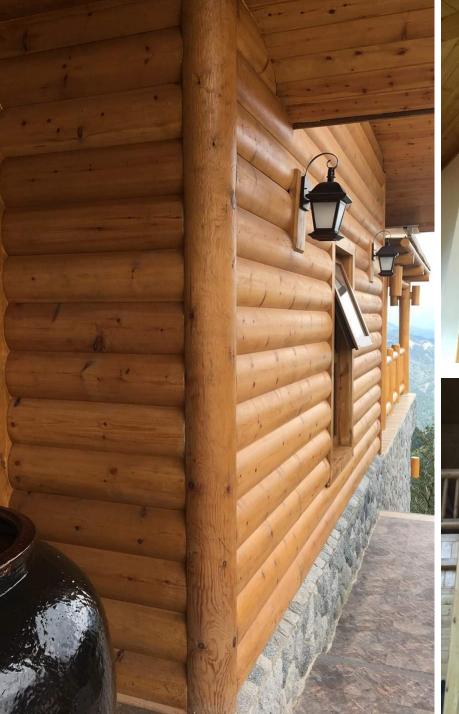

# **Pine and Spruce**

These European woods have natural knots, a great smell, and is very affordable.

# **Painted Claddings**Our partner suppliers

of stains and paint have several good solutions for painted pine/spruce claddings.

Well known for it's beauty and durability. We carry a small stock of WRC, as well as Japanese and Malaysian Cedars in stock.