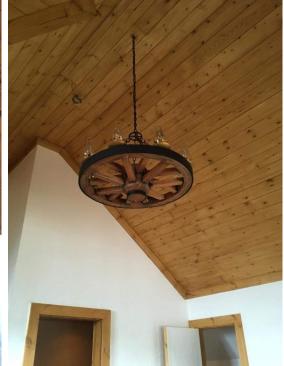

# **Pine and Spruce**

These European woods have natural knots, a great smell, and is very affordable.