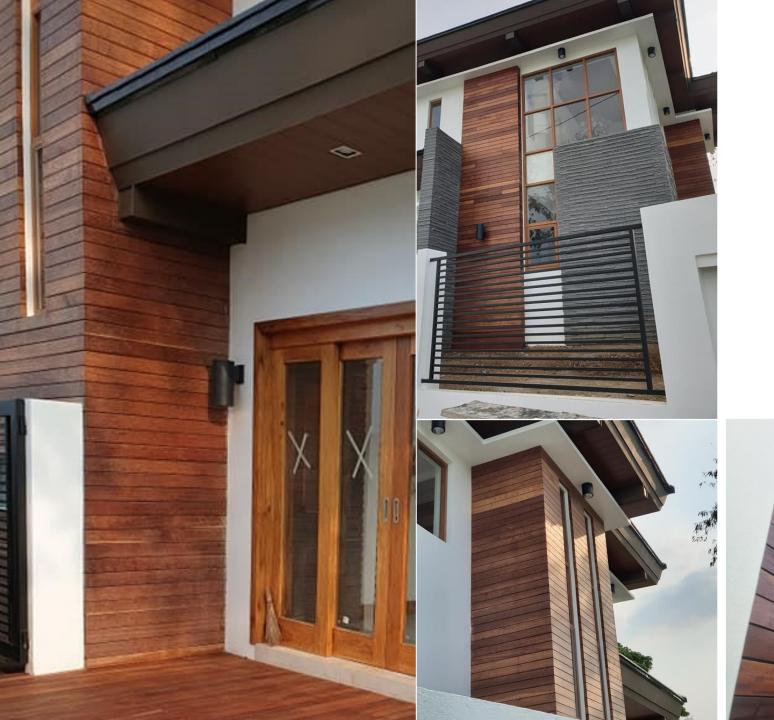

**TEAK**The King of wood...









## **TEAK**

Teak wood can be used indoor as well as outdoor.







## Yakal (Stained)

We have several species which are equivalent to Yakal and Guijo in the Philippines. Sustainably imported from well managed forests, like all our timber products. Ideal for outdoor use.





Also known as IPIL in the Philippines. Our premium outdoor







## **TALI**

This African wood is a beautiful new addition to our sustainable hardwoods.
Ideal for outdoor.





## **ACACIA**

This plantation species comes with some sapwood for that rustic look. Therefore most ideal of interiors











#### **BEECH**

A bit untraditional, this traditional flooring species is often used for interior wall and ceiling claddings.





# **Eucalyptus GRANDIS**

Most of the Eucalyptus species are durable for outdoor use, and our most affordable hardwood. **Red Grandis** is the trade name, and it comes from large plantations in Uruguay.

Turns naturally grey when used outdoor. (see picture left).









# **Pine and Spruce**

These European woods have natural knots, a great smell, and is very affordable.







### **LARCH**

We carry a small stock o