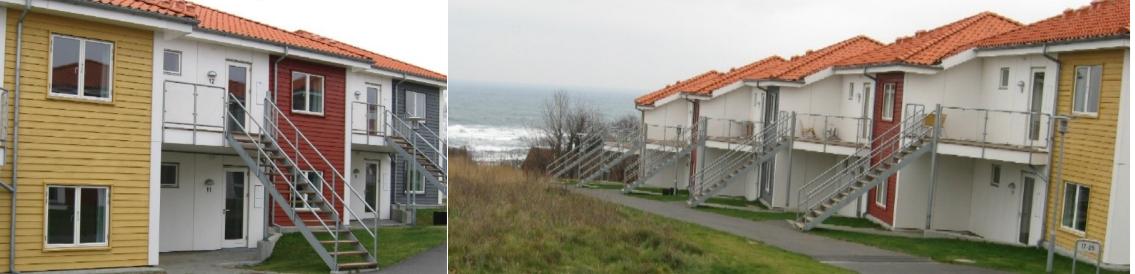

# **Painted Claddings**Our partner suppliers

of stains and paint have several good solutions for painted pine/spruce claddings.

Well known for it's beauty and durability. We carry a small stock of WRC, as well as Japanese and Malaysian Cedars in stock.