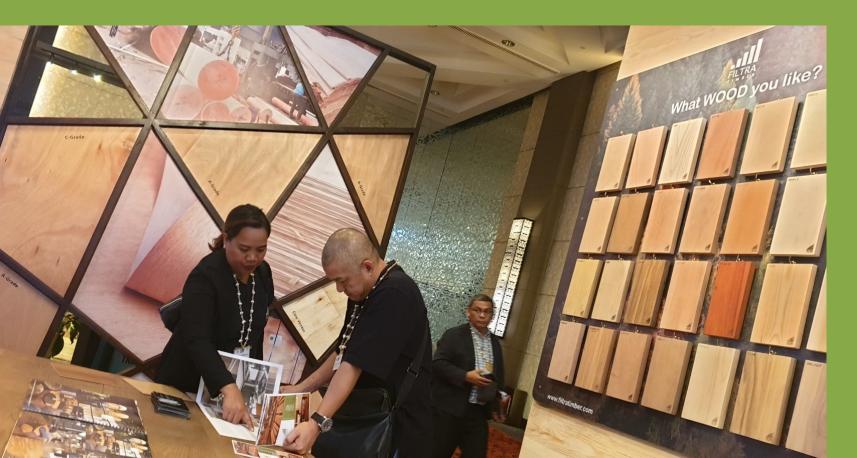

**TEAK**The King of wood...

## **TEAK**

Teak wood can be used indoor as well as outdoor.

## Yakal (Stained)

We have several species which are equivalent to Yakal and Guijo in the Philippines. Sustainably imported from well managed forests, like all our timber products. Ideal for outdoor use.

Also known as IPIL in the Philippines. Our premium outdoor

## **TALI**

This African wood is a beautiful new addition to our sustainable hardwoods.
Ideal for outdoor.

## **ACACIA**

This plantation species comes with some sapwood for that rustic look. Therefore most ideal of interiors

#### **BEECH**

A bit untraditional, this traditional flooring species is often used for interior wall and ceiling claddings.

# **Eucalyptus GRANDIS**

Most of the Eucalyptus species are durable for outdoor use, and our most affordable hardwood. **Red Grandis** is the trade name, and it comes from large plantations in Uruguay.

# **Pine and Spruce**

These European woods have natural knots, a great smell, and is very affordable.

### **LARCH**

We carry a small stock of Larch in stock. This is a durable wood for outdoor use, and also beautiful for interiors.