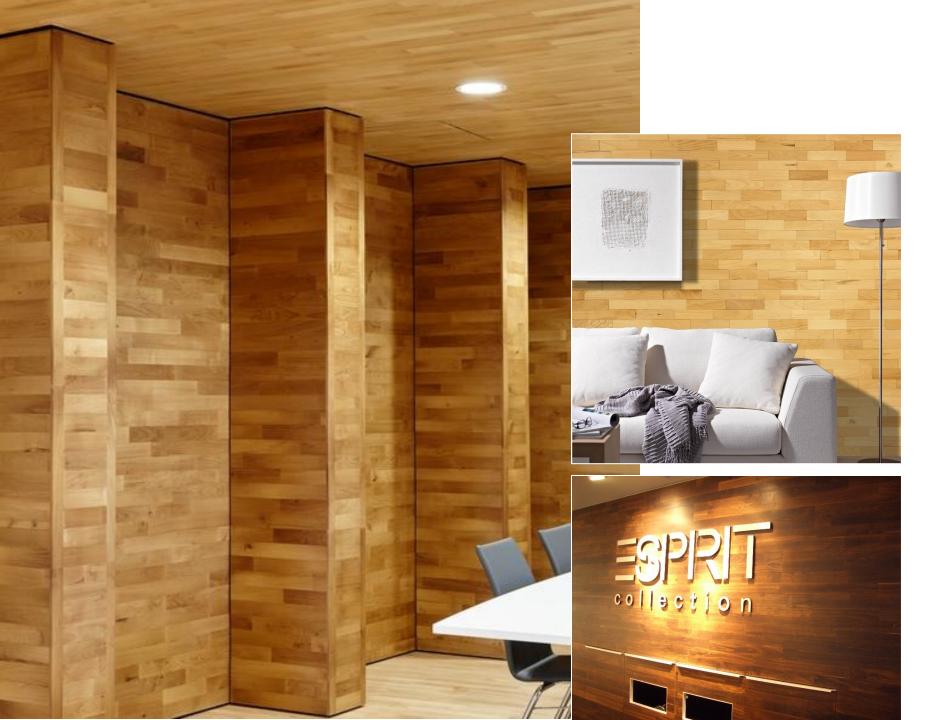

#### **BEECH**

A bit untraditional, this traditional flooring species is often used for interior wall and ceiling claddings.