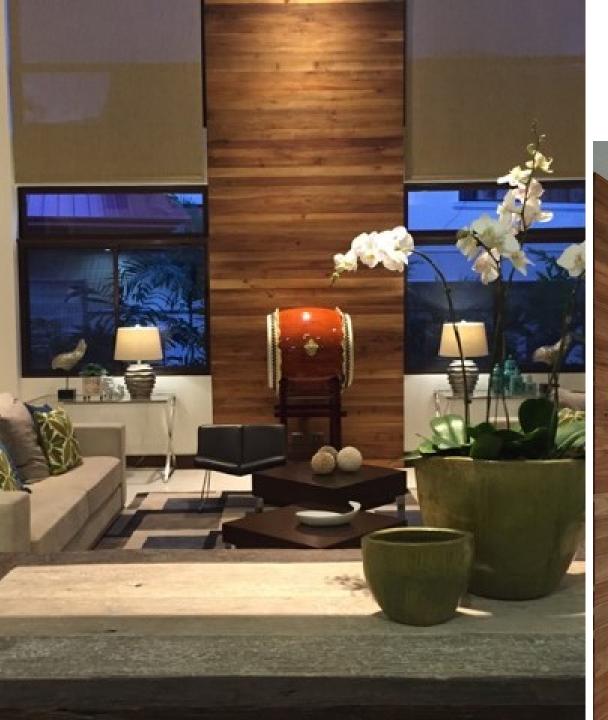

**TEAK**The King of wood...









## **TEAK**

Teak wood can be used indoor as well as outdoor.







## Yakal (Stained)

We have several species which are equivalent to Yakal and Guijo in the Philippines. Sustainably imported from well managed forests, like all our timber products. Ideal for outdoor use.





Also known as IPIL in the Philippines. Our premium outdoor







## **TALI**

This African wood is a beautiful new addition to our sustainable hardwoods.
Ideal for outdoor.





## **ACACIA**

This plantation species comes with some sapwood for that rustic look. Therefore most ideal of interiors











#### **BEECH**

A bit untraditional, this traditional flooring species is often used for interior wall and ceiling claddings.





# **Eucalyptus GRANDIS**

Most of the Eucalyptus species are durable for outdoor use, and our most affordable hardwood. **Red Grandis** is the trade name, and it comes from large plantations in Uruguay.

Turns naturally grey when used outdoor. (see picture left).









# **Pine and Spruce**

These European woods have natural knots, a great smell, and is very affordable.







### **LARCH**

We carry a small stock of Larch in stock. This is a durable wood for outdoor use, and also beautiful for interiors.





# **Painted Clad