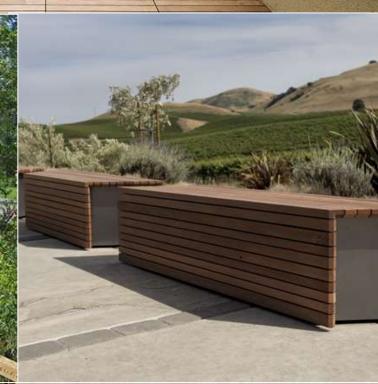

Wood for landscaping FILTRA Timber is your natural supply partner.

REAL PROPERTY AND

- SustainableLegalNatural
- Durable
- Accesible

Economical

and the second of the

STORAGE ST

Decking, Fencing, Trellis, Benches, Bridges Steps, Raised beds, Wood chips, Bed alignment...

## TEAK / YAKAL / OKAN / AZOBE / LARCH / CEDAR / VITEX / MERBAU / TALI / PINE (Tr.) / Other..

FILTRA Timber carries a number of species which are very suitable for landscaping projects.

Local Philippines natural wood is banned from logging, and therefore FILTRA Timber is importing LEGAL, SUSTAINABLE alternatives, which may be similar, or even better, and also more affordable solutions.

The species mentioned above are readily available from our inventory alongside our Tanguile alternatives such as Meranti and Okoume.