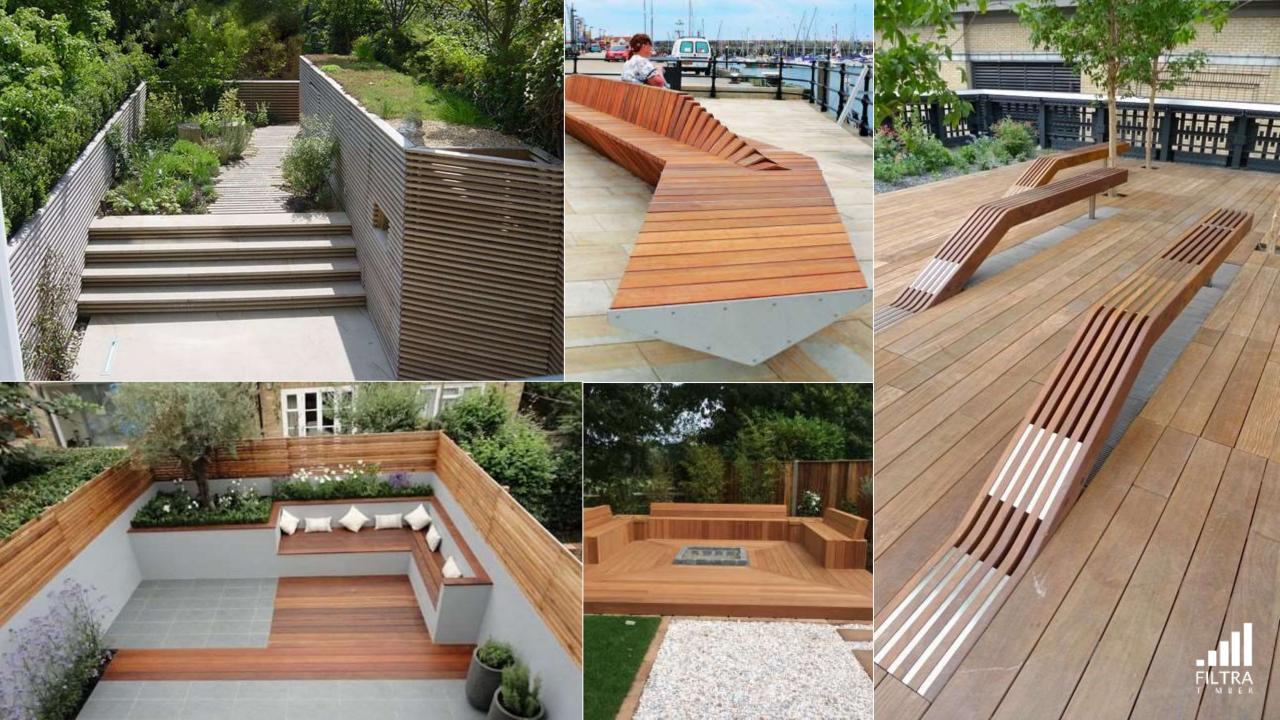

Wood for landscaping FILTRA Timber is your natural supply partner.

REAL PROPERTY AND

- SustainableLegalNatural
- Durable
- Accesible

Economical

and the second of the

STORAGE ST

Decking, Fencing, Trellis, Benches, Bridges Steps, Raised beds, Wood chips, Bed alignment...

## TEAK / YAKAL / OKAN / AZOBE / LARCH / CEDAR / VITEX / MERBAU / TALI / PINE (Tr.) / Other..

FILTRA Timber carries a number of species which are very suitable for landscaping projects.

Local Philippines natural wood is banned from logging, and therefore FILTRA Timber is importing LEGAL, SUSTAINABLE alternatives, which may be similar, or even better, and also more affordable solutions.

The species mentioned above are readily available from our inventory alongside our Tanguile alternatives such as Meranti and Okoume.