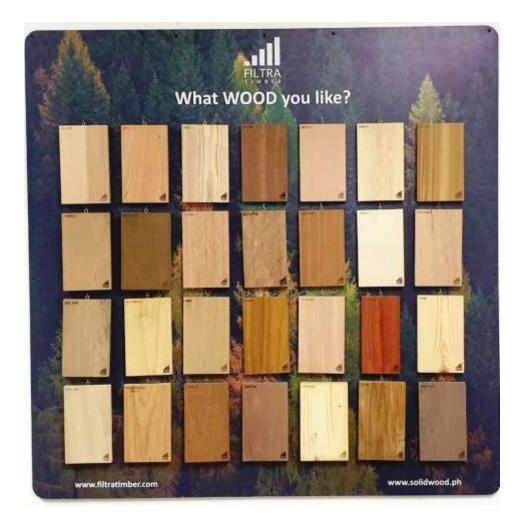

## What WOOD you like?

## TEAK / YAKAL / OKAN / AZOBE / LARCH / CEDAR / VITEX / MERBAU / TALI / PINE (Tr.) / Other..

FILTRA Timber carries a number of species which are very suitable for landscaping projects.

Local Philippines natural wood is banned from logging, and therefore FILTRA Timber is importing LEGAL, SUSTAINABLE alternatives, which may be similar, or even better, and also more affordable solutions.