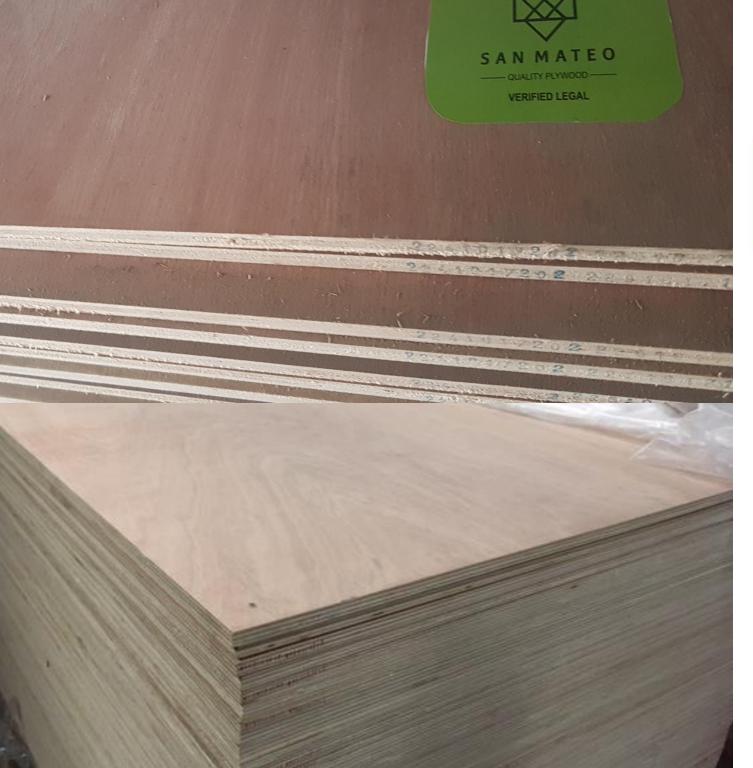

### San Mateo (TM) Plywood

Our "ordinary" plywood. The glued used is moisture resistant glue. Imported from quality suppliers in Asean countries to ensure consistent quality and measurements. 4x8ft. ¼" to ¾":

6mm x 1220mm x 2400mm 9mm x 1220mm x 2400mm 12mm x 1220mm x 2440mm 18mm x 1220mm x 2440mm

Face and back veneers are made from MLH and/or Okoume.