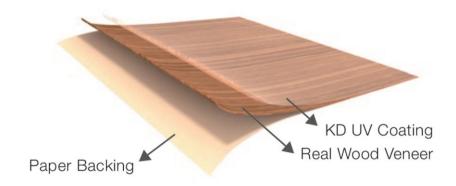

KD Prefinished Panels — a decorative plywood overlaid with real wood veneer. To provide convenience during installation, KD Panels are prefinished with special UV coating and come ready-to-use. Multiple species are available in different variations such as dyed, wire brushed and rough cut, creating a variety of more than 200 products. Each panel also has its own matching paperbacked veneer for edging purposes. Whether it's for residential, commercial, or hospitality projects, KD Panels provides innovative solutions for your infinite creativity

### **KD** Panels

Size: 4' x 8' (1220 x 2440 mm) / Thickness: 3 ~ 5.2 mm