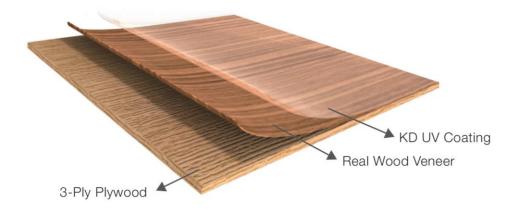

KD Prefinished Panels — a decorative plywood overlaid with real wood veneer. To provide convenience during installation, KD Panels are prefinished with special UV coating and come ready-to-use. Multiple species are available in different variations such as dyed, wire brushed and rough cut, creating a variety of more than 200 products. Each panel also has its own matching paperbacked veneer for edging purposes. Whether it's for residential, commercial, or hospitality projects, KD Panels provides innovative solutions for your infinite creativity

### **KD** Panels

Size: 4' x 8' (1220 x 2440 mm) / Thickness: 3 ~ 5.2 mm