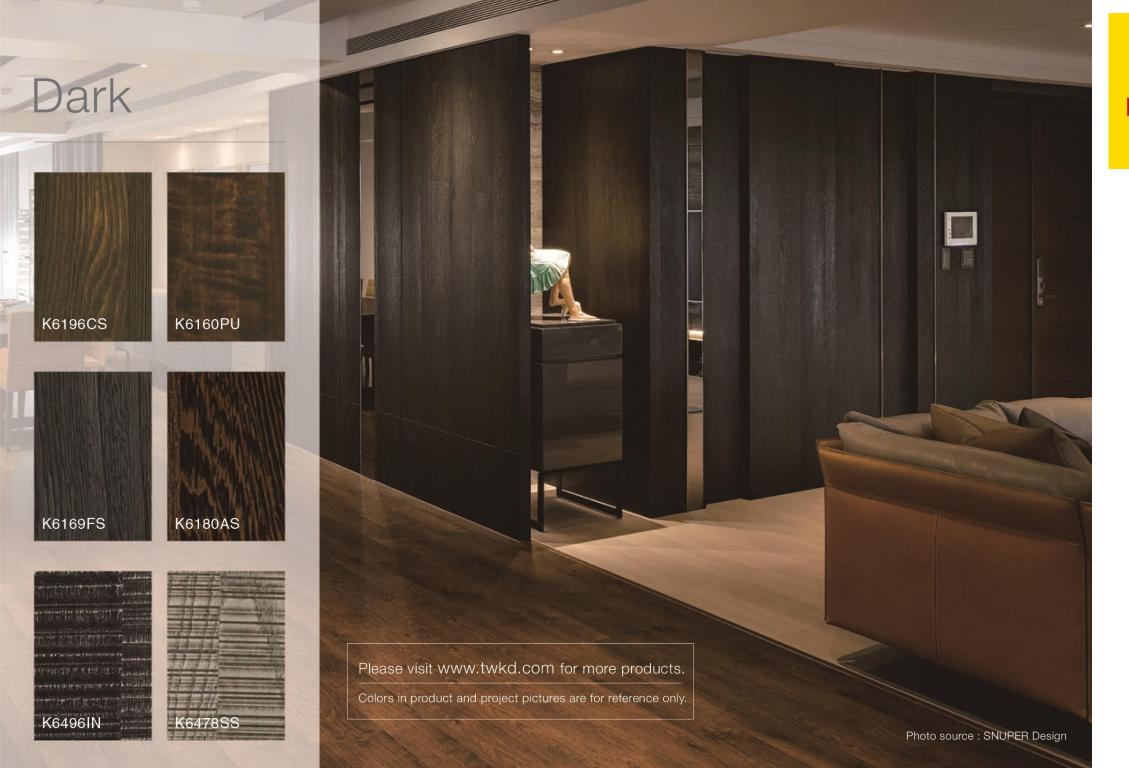

KD Prefinished Panels — a decorative plywood overlaid with real wood veneer. To provide convenience during installation, KD Panels are prefinished with special UV coating and come ready-to-use. Multiple species are available in different variations such as dyed, wire brushed and rough cut, creating a variety of more than 200 products. Each panel also has its own matching paperbacked veneer for edging purposes. Whether it's for residential, commercial, or hospitality projects, KD Panels provides innovative solutions for your infinite creativity

### **KD** Panels

Size: 4' x 8' (1220 x 2440 mm) / Thickness: 3 ~ 5.2 mm