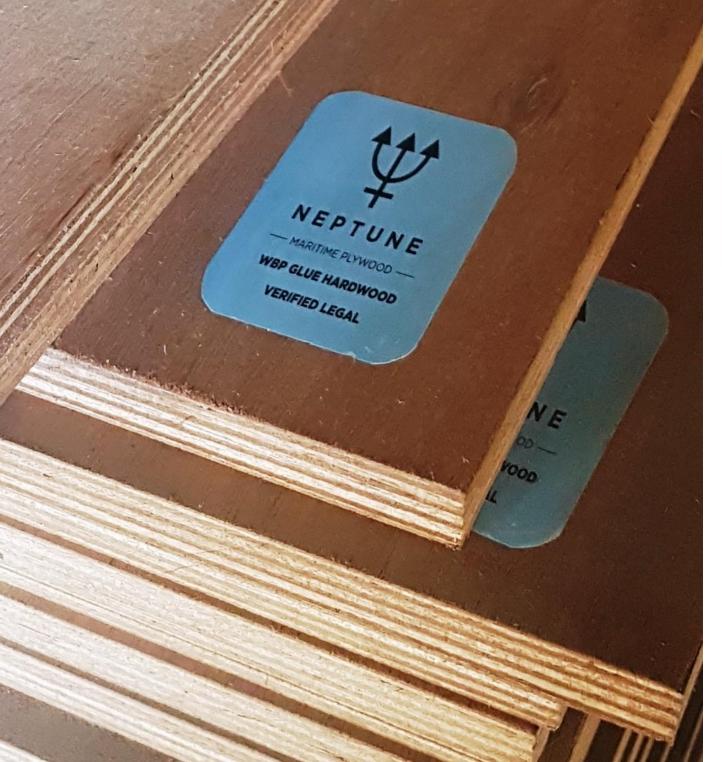

### **Neptune (TM) (Maritime Plywood)**

WBP glue hardwood plywood from verified legal sources in Asean countries 4x8ft - ¼" to ¾":

6mm x 1220mm x 2400mm 12mm x 1220mm x 2400mm 18mm x 1220mm x 2440mm

All layers are rotary hardwood veneers and meeting standards for marine purposes.

Consistent quality and sizes.