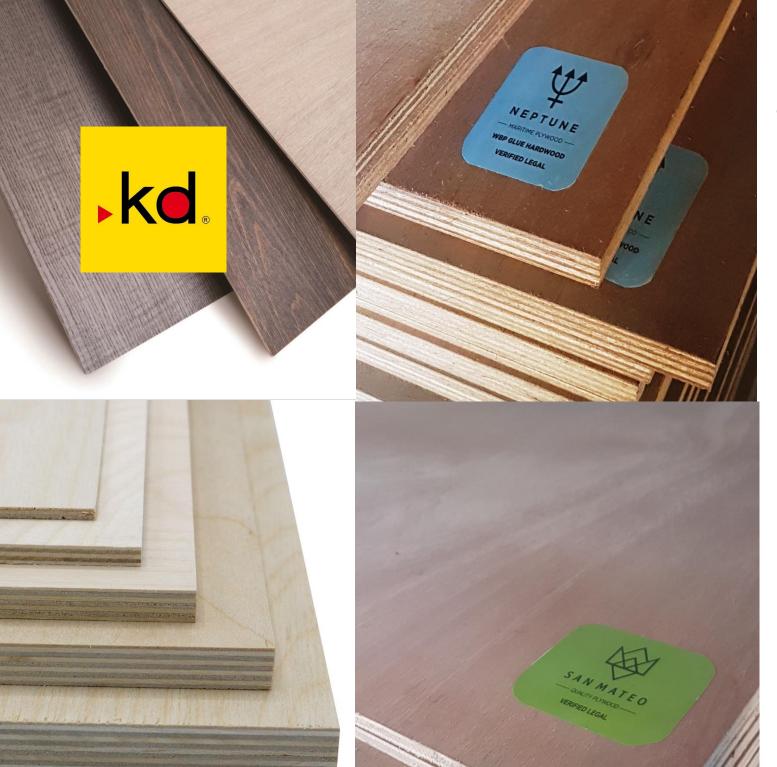

### San Mateo (TM) Plywood

Our "ordinary" plywood. The glued used is moisture resistant glue. Imported from quality suppliers in Asean countries to ensure consistent quality and measurements. 4x8ft. ¼" to ¾":

6mm x 1220mm x 2400mm 9mm x 1220mm x 2400mm 12mm x 1220mm x 2440mm 18mm x 1220mm x 2440mm

Face and back veneers are made from MLH and/or Okoume.

### **Neptune (TM) (Maritime Plywood)**

WBP glue hardwood plywood from verified legal sources in Asean countries 4x8ft - ¼" to ¾":

6mm x 1220mm x 2400mm 12mm x 1220mm x 2400mm 18mm x 1220mm x 2440mm

All layers are rotary hardwood veneers and meeting standards for marine purposes.

### **Birch Plywood**

Excellent for furniture, and characterized by its strength and stiffness properties. Birch plywood performs very well in applications demanding high strength and rigidity.

(Marine) Russia None BB/C (WBP) 6mm x 1220mm x 2400mm (Marine) Russia None BB/C (WBP) 12mm x 1220mm x 2440mm (Marine) Russia None BB/C (WBP) 18mm x 1220mm x 2440mm (Ordinary) Russia None BB/B (MR) 3mm x 1525mm x 1525mm (Ordinary) Russia None BB/C (MR) 6mm x 1525mm x 1525mm

KD Prefinished Panels — a decorative plywood overlaid with real wood veneer. To provide convenience during installation, KD Panels are prefinished with special UV coating and come ready-to-use. Multiple species are available in different variations such as dyed, wire brushed and rough cut, creating a variety of more than 200 products. Each panel also has its own matching paperbacked veneer for edging purposes. Whether it's for residential, commercial, or hospitality projects, KD Panels provides innovative solutions for your infinite creativity

### **KD** Panels

Size: 4' x 8' (1220 x 2440 mm) / Thickness: 3 ~ 5.2 mm