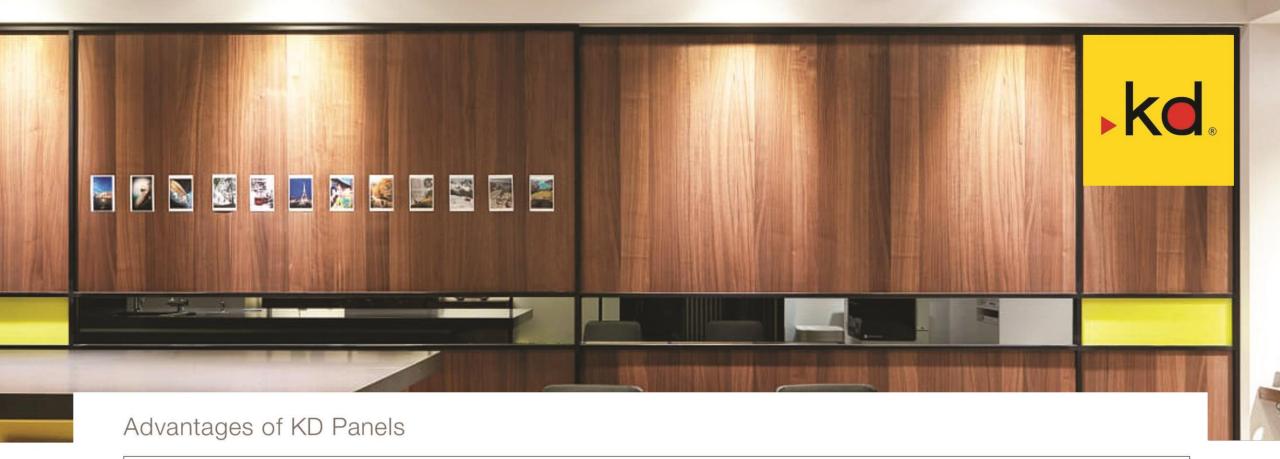

KD Prefinished Panels — a decorative plywood overlaid with real wood veneer. To provide convenience during installation, KD Panels are prefinished with special UV coating and come ready-to-use. Multiple species are available in different variations such as dyed, wire brushed and rough cut, creating a variety of more than 200 products. Each panel also has its own matching paperbacked veneer for edging purposes. Whether it's for residential, commercial, or hospitality projects, KD Panels provides innovative solutions for your infinite creativity