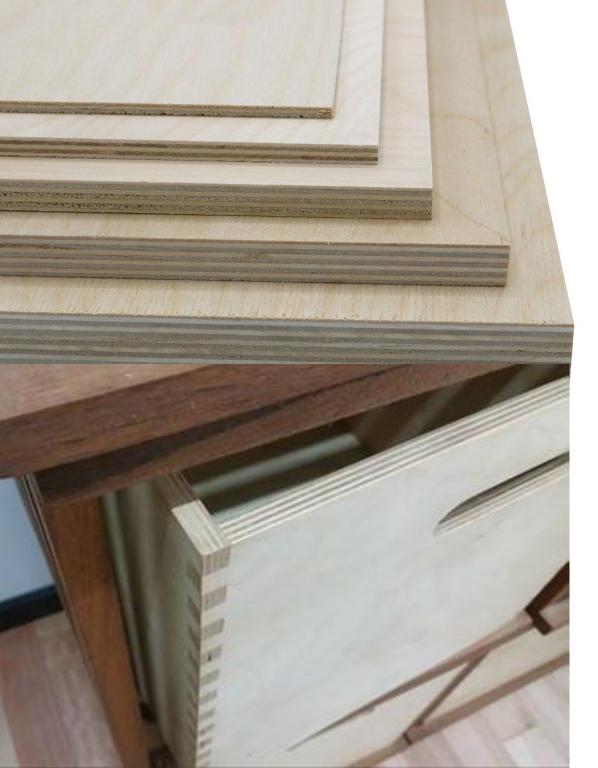

### **Birch Plywood**

Excellent for furniture, and characterized by its strength and stiffness properties. Birch plywood performs very well in applications demanding high strength and rigidity.

(Marine) Russia None BB/C (WBP) 6mm x 1220mm x 2400mm (Marine) Russia None BB/C (WBP) 12mm x 1220mm x 2440mm (Marine) Russia None BB/C (WBP) 18mm x 1220mm x 2440mm (Ordinary) Russia None BB/B (MR) 3mm x 1525mm x 1525mm (Ordinary) Russia None BB/C (MR) 6mm x 1525mm x 1525mm