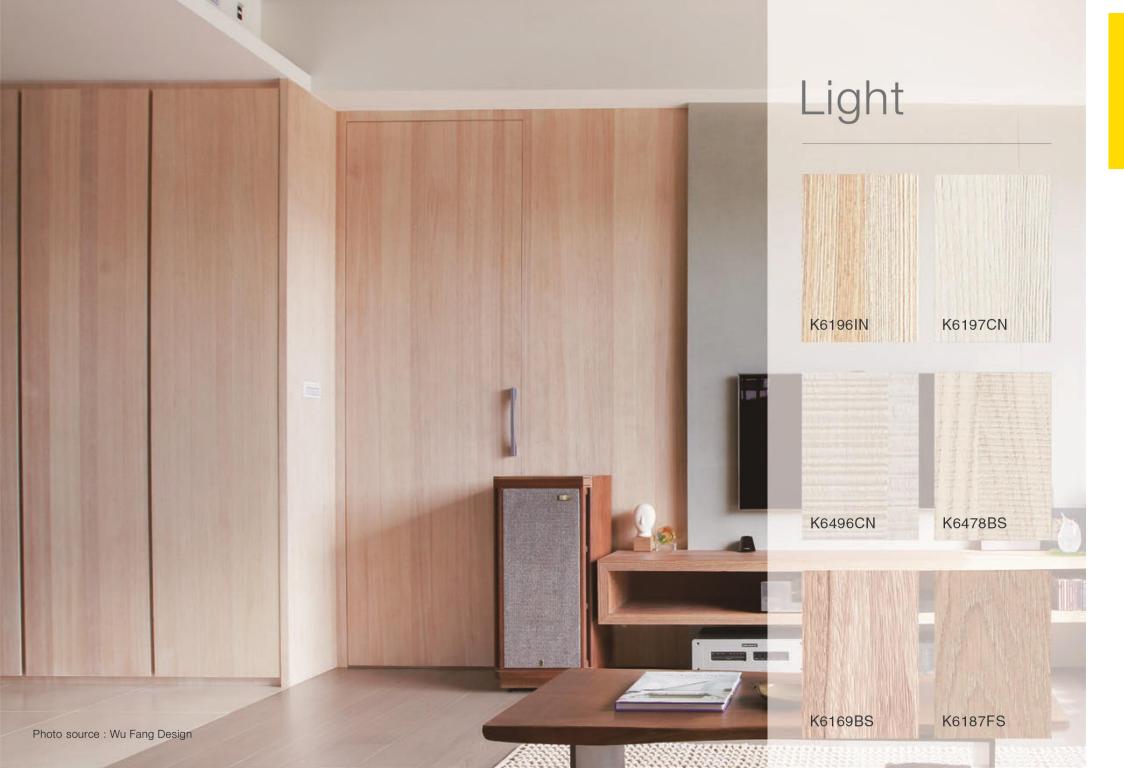

KD Prefinished Panels — a decorative plywood overlaid with real wood veneer. To provide convenience during installation, KD Panels are prefinished with special UV coating and come ready-to-use. Multiple species are available in different variations such as dyed, wire brushed and rough cut, creating a variety of more than 200 products. Each panel also has its own matching paperbacked veneer for edging purposes. Whether it's for residential, commercial, or hospitality projects, KD Panels provides innovative solutions for your infinite creativity