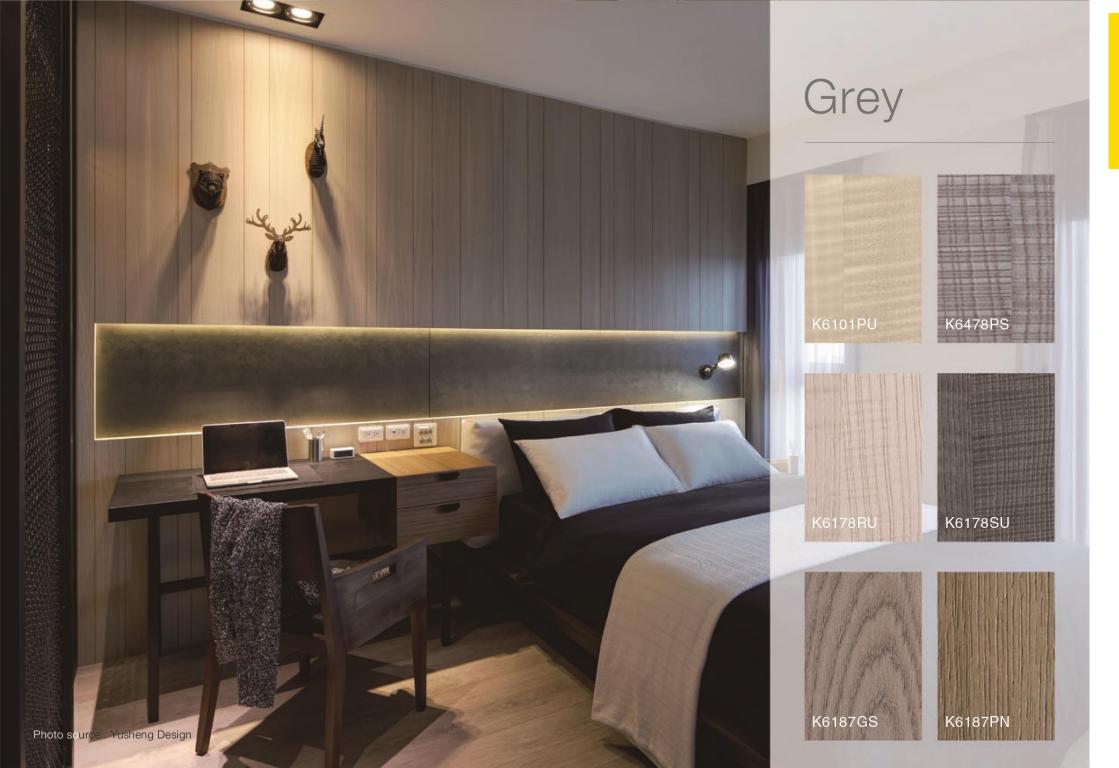

KD Prefinished Panels — a decorative plywood overlaid with real wood veneer. To provide convenience during installation, KD Panels are prefinished with special UV coating and come ready-to-use. Multiple species are available in different variations such as dyed, wire brushed and rough cut, creating a variety of more than 200 products. Each panel also has its own matching paperbacked veneer for edging purposes. Whether it's for residential, commercial, or hospitality projects, KD Panels provides innovative solutions for your infinite creativity