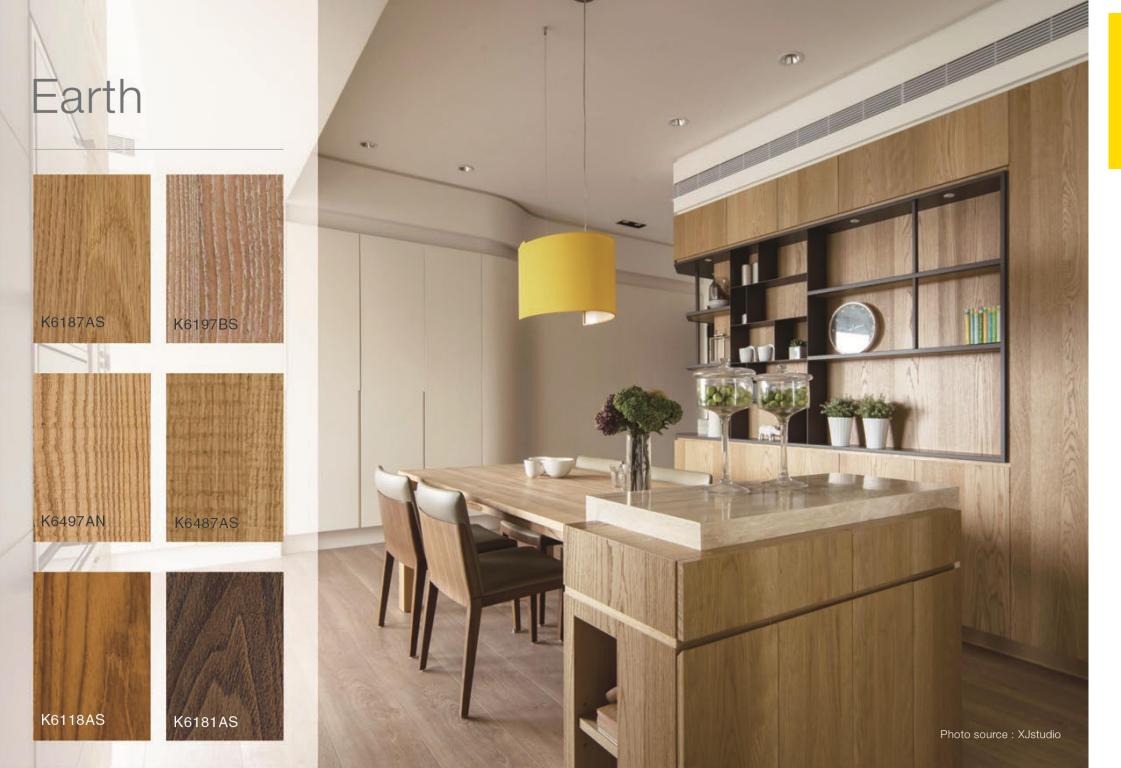

KD Prefinished Panels — a decorative plywood overlaid with real wood veneer. To provide convenience during installation, KD Panels are prefinished with special UV coating and come ready-to-use. Multiple species are available in different variations such as dyed, wire brushed and rough cut, creating a variety of more than 200 products. Each panel also has its own matching paperbacked veneer for edging purposes. Whether it's for residential, commercial, or hospitality projects, KD Panels provides innovative solutions for your infinite creativity