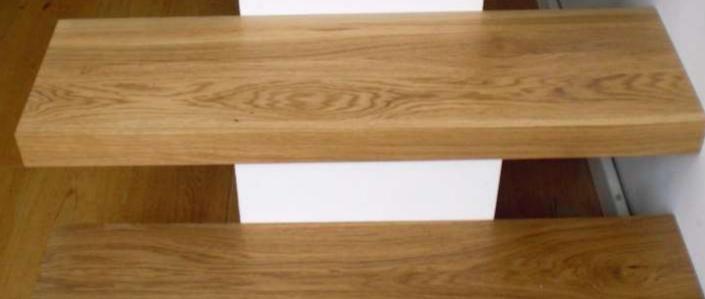

# **TEAK (Customized)**

Teak is the King of wood. Premium species, which we can produce to size. Solid-Edge-Glued.

OAK (Customized) Oak steps is in fashion. This can be produced in various thicknesses and lengths. Also suitable for staining to Walnut color.