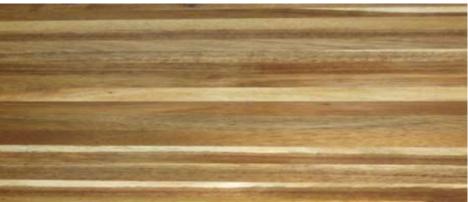

www.solidwood.ph

Solid Edge-glued Any thickness / width More stable against warping Any wood species possible.



#### Solid one-piece

Needs to be minimum 40mm thick Quarter sawn best for stability Not all wood species suitable







#### **ROSEWOOD (NARRA)**

We have 2 standard products in stock: SOLID-Edge-Glued 20 and 40mm x 330 x 1200mm

Other sizes can be customized, which also goes for landings and hand-rails.





#### MERBAU

Excellent for indoor as well as for outdoor steps.

We have standard stair steps in solid (one-piece) : 30 x 290mm x 1.2 / 2.4m





#### "TANGUILE"

Tanguile and Lauan equivalents from sustainable source is Okoume or Meranti.

We carry solid (one-piece) 2x12" which can be machined to 40x300mm.







# ACACIA

SOLID-Edge-Glued 20 and 30mm x 300 x 1200mm







## ASH (Customized)

Ash has a very clear wood grain, and can be stained to many colors. We offer to produce to-order in any thickness. Solid – Edge-glued for stability.

Landings/handrails also possible.





## **BEECH (Customized)**

For that Scandinavian look we have done some customized projects with 3" thick steps, and customized hand-rail to match a white beech flooring.

Here a private project in Tagaytay.







# **TEAK (Customized)**

Teak is the King of wood. Premium species, which we can produce to size. Solid-Edge-Glued.







OAK (Customized) Oak steps is in fashion. This can be produced in various thicknesses and lengths. Also suitable for staining to Walnut color.





# We to Talk wood!



FILTRA TIMBER is the trading name for the wood production activities **of Ph