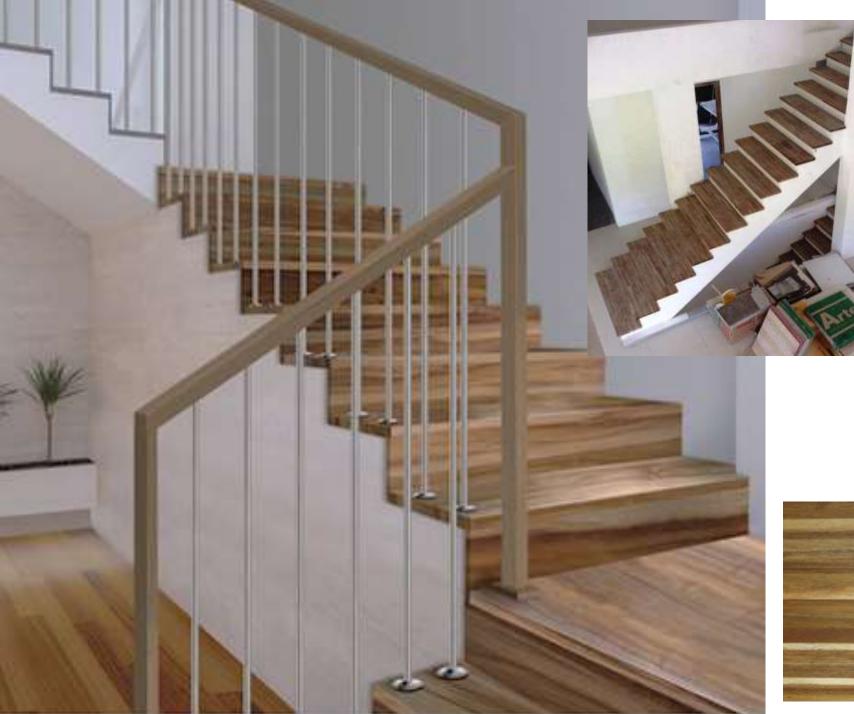

**STEPS / Stair threads** Interior as well as exterior

Solid one-piece as well as solid edge-glued steps.

# ACACIA

SOLID-Edge-Glued 20 and 30mm x 300 x 1200mm