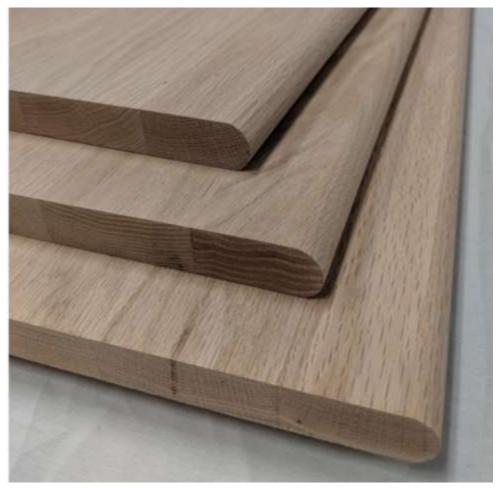

## ASH (Customized)

Ash has a very clear wood grain, and can be stained to many colors. We offer to produce to-order in any thickness. Solid – Edge-glued for stability.

Landings/handrails also possible.