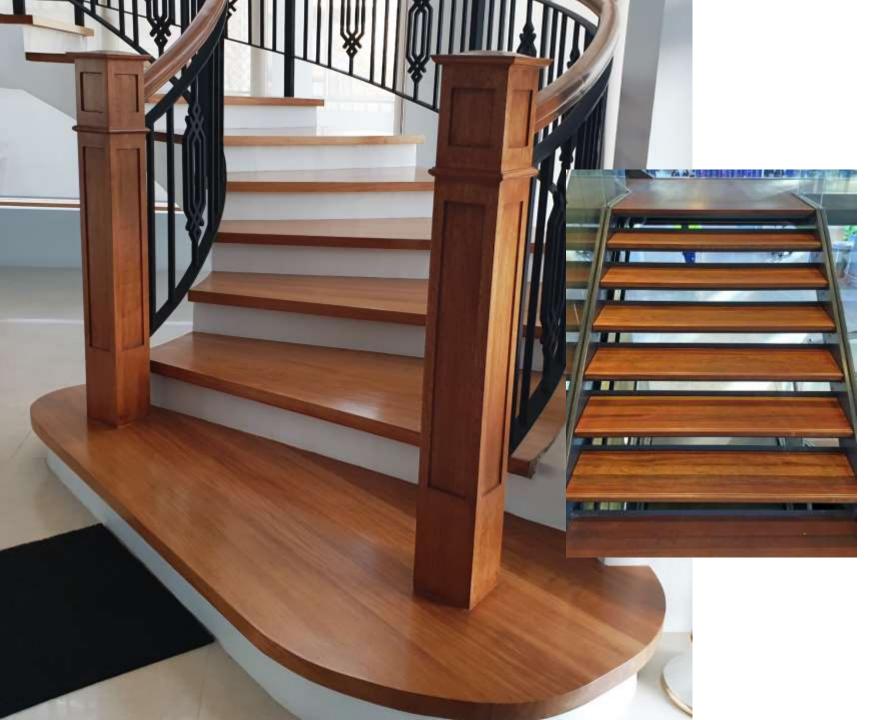

# **TEAK (Customized)**

Teak is the King of wood. Premium species, which we can produce to size. Solid-Edge-Glued.

OAK (Customized) Oak steps is in fashion. This can be produced in various thicknesses and lengths. Also suitable for staining to Walnut color.