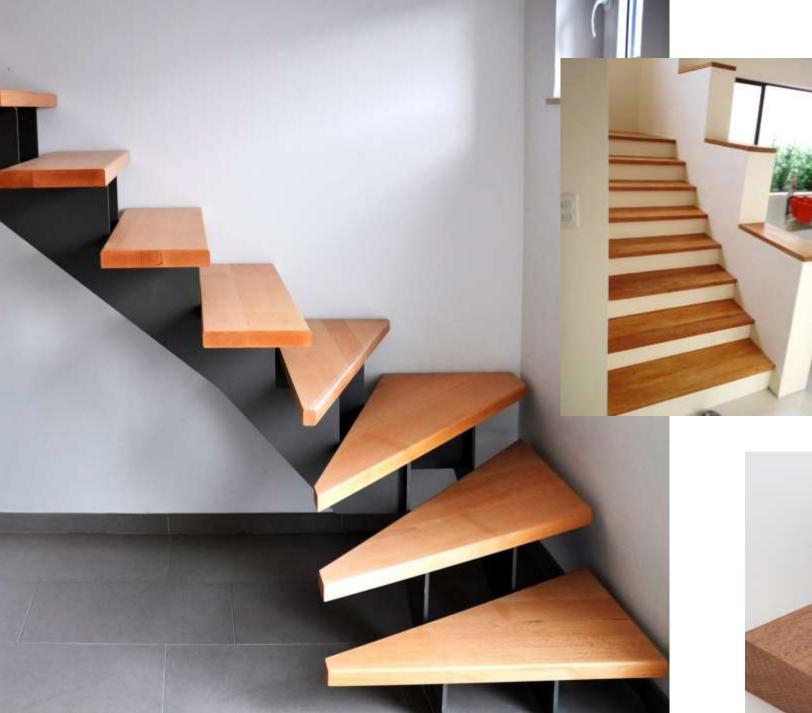

**STEPS / Stair threads** Interior as well as exterior

Solid one-piece as well as solid edge-glued steps.