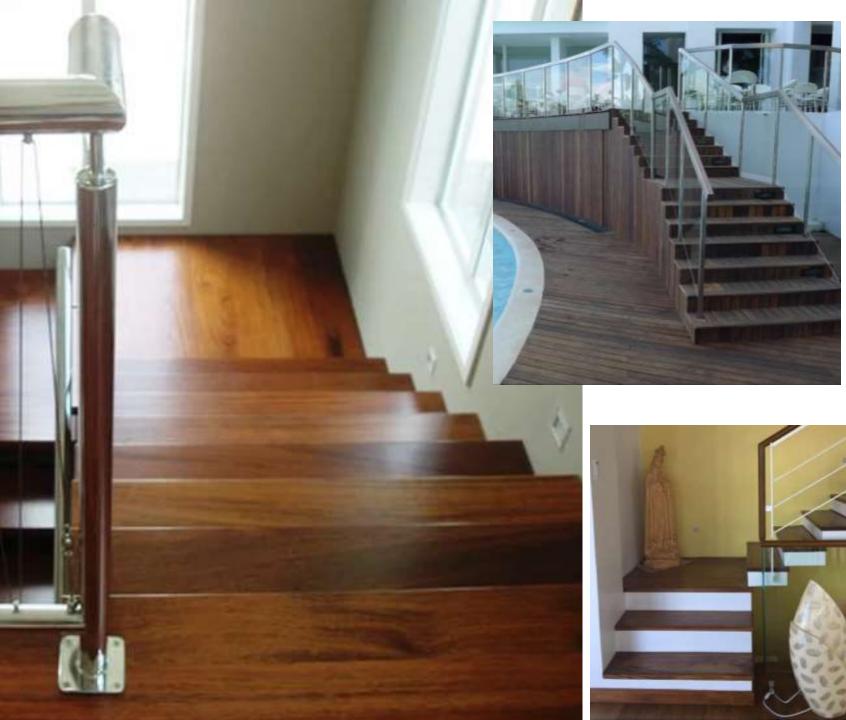

**STEPS / Stair threads** Interior as well as exterior

Solid one-piece as well as solid edge-glued steps.

#### **ROSEWOOD (NARRA)**

We have 2 standard products in stock: SOLID-Edge-Glued 20 and 40mm x 330 x 1200mm

Other sizes can be customized, which also goes for landings and hand-rails.