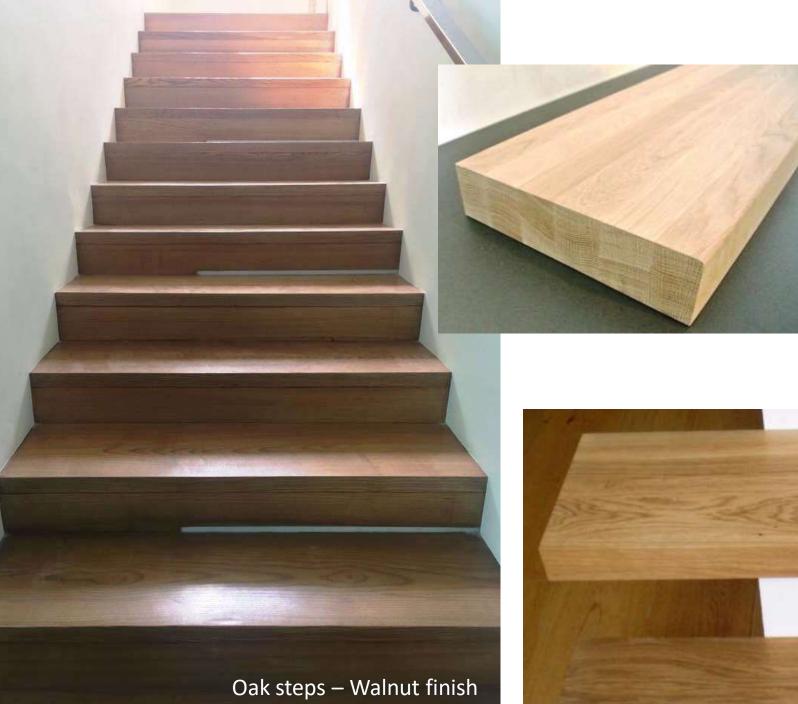

# **TEAK (Customized)**

Teak is the King of wood. Premium species, which we can produce to size. Solid-Edge-Glued.

OAK (Customized) Oak steps is in fashion. This can be produced in various thicknesses and lengths. Also suitable for staining to Walnut color.