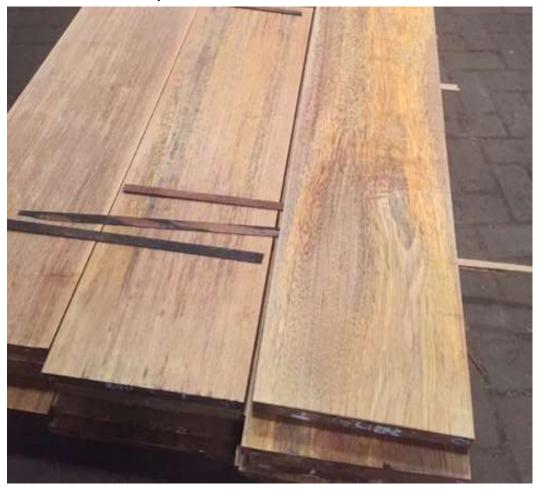

#### "TANGUILE"

Tanguile and Lauan equivalents from sustainable source is Okoume or Meranti.

We carry solid (one-piece) 2x12" which can be machined to 40x300mm.