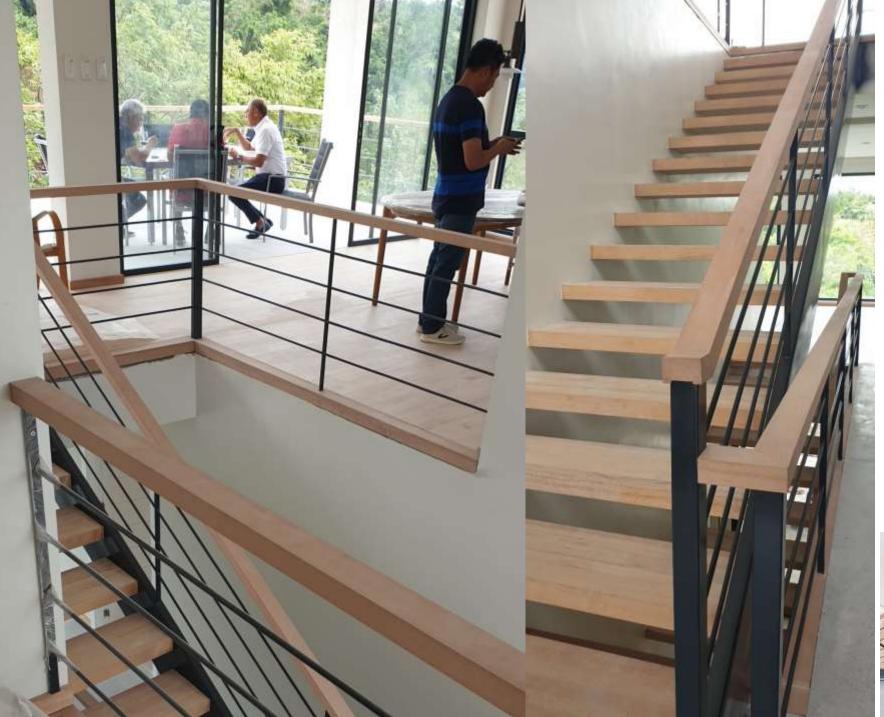

## **BEECH (Customized)**

For that Scandinavian look we have done some customized projects with 3" thick steps, and customized hand-rail to match a white beech flooring.

Here a private project in Tagaytay.