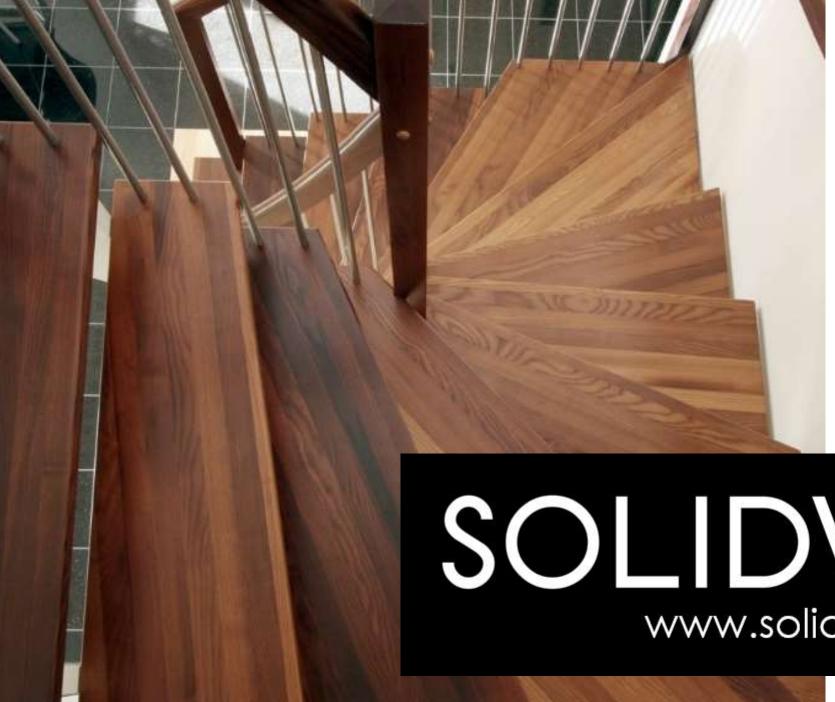

**STEPS / Stair threads** Interior as well as exterior

Solid one-piece as well as solid edge-glued steps.

# SOLIDWOOD www.solidwood.ph

Solid Edge-glued Any thickness / width More stable against warping Any wood species possible.