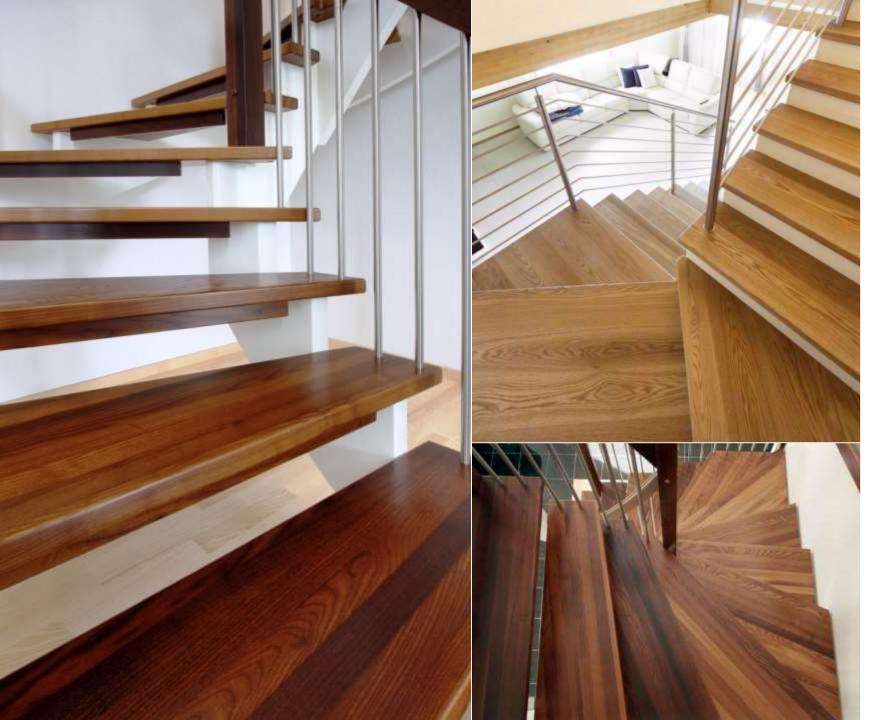

# **TEAK (Customized)**

Teak is the King of wood. Premium species, which we can produce to size. Solid-Edge-Glued.

OAK (Customized) Oak steps is in fashion. This can be produced in various thicknesses and lengths. Also suitable for staining to Walnut color.