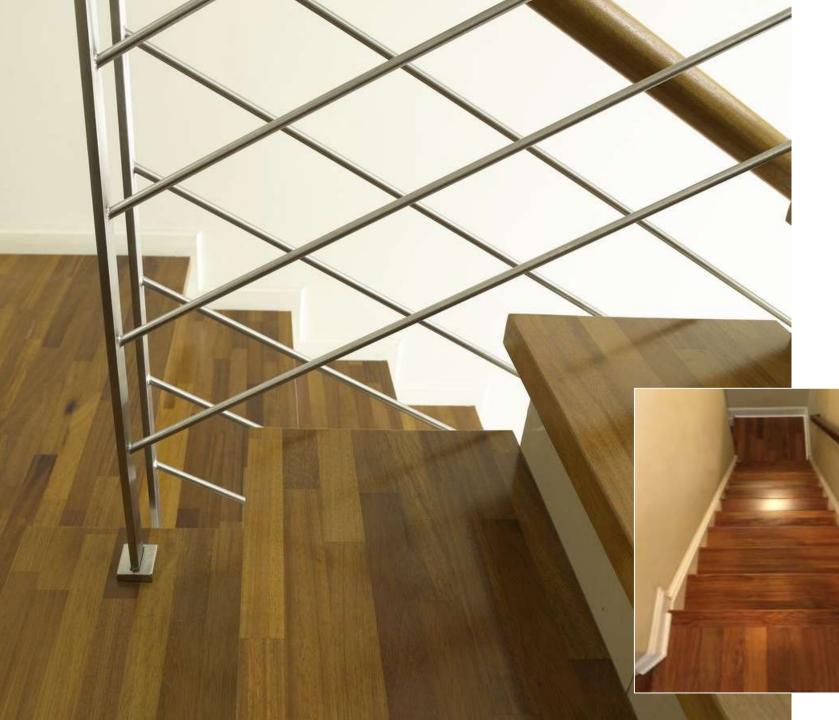

**STEPS / Stair threads** Interior as well as exterior

Solid one-piece as well as solid edge-glued steps.

# SOLIDWOOD www.solidwood.ph

Solid Edge-glued Any thickness / width More stable against warping Any wood species possible.

#### Solid one-piece

Needs to be minimum 40mm thick Quarter sawn best for stability Not all wood species suitable