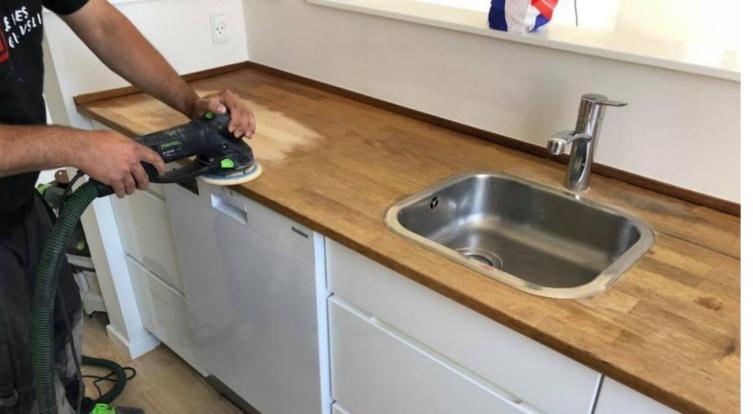

# **DIY – Table tops**

Table tops are easy to renovate by sanding the wood down, and re-oiling. We always recommend oil rather than lacquer for table top finishes – Especially when used for kitchen tops.