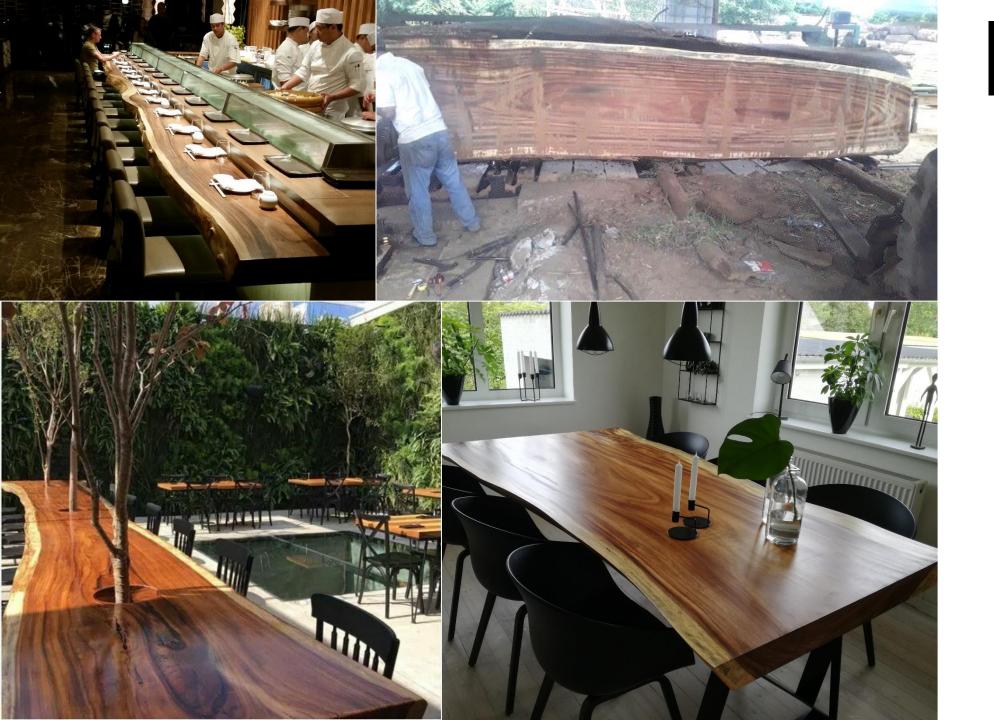

# ASH

FILTRA/Solidwood carry Ash slabs, and sawn lumber. Idewood customizing live-edge table, and edge-glued solid table tops.

Ash is excellent for staining in various colors.

ACACIA The traditional "Roadside" Acacia raintree or monkey pod, is called Guanacaste from South America from where we import.

Idewood can offer to finish the slabs to ready-to-use table tops.

African Hardwoods

We have different species available in wide boards / long lengths. Mainly African mahogany types or OKAN like shown on this picture.

# African Hardwoods

Here some more examples of meeting table in big live-endge slabs of African mahogany type solid wood.