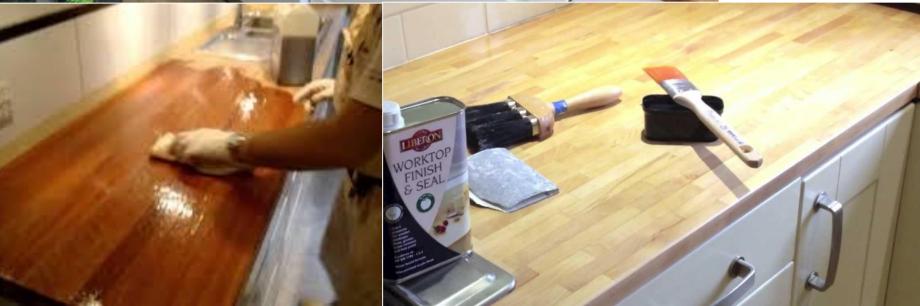

# **DIY – Table tops**

Table tops are easy to renovate by sanding the wood down, and re-oiling. We always recommend oil rather than lacquer for table top finishes – Especially when used for kitchen tops.