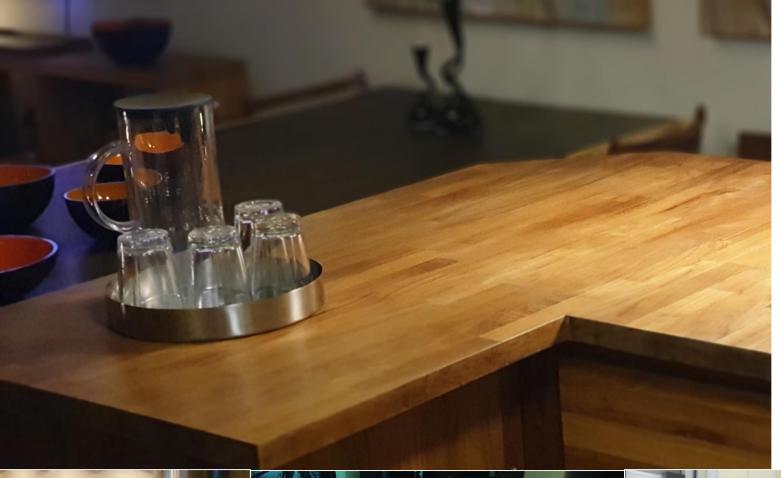

# **DIY – Table tops**

Table tops are easy to renovate by sanding the wood down, and re-oiling. We always recommend oil rather than lacquer for table top finishes – Especially when used for kitchen tops.