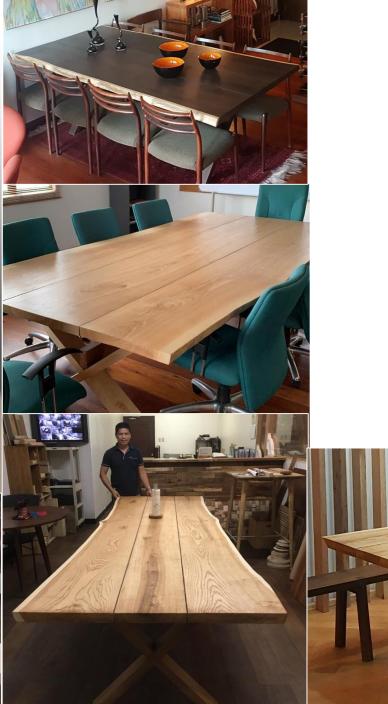

#### WALNUT

These products can be customized by IdeWood. – FILTRA Timber always have Walnut lumber available in stock.