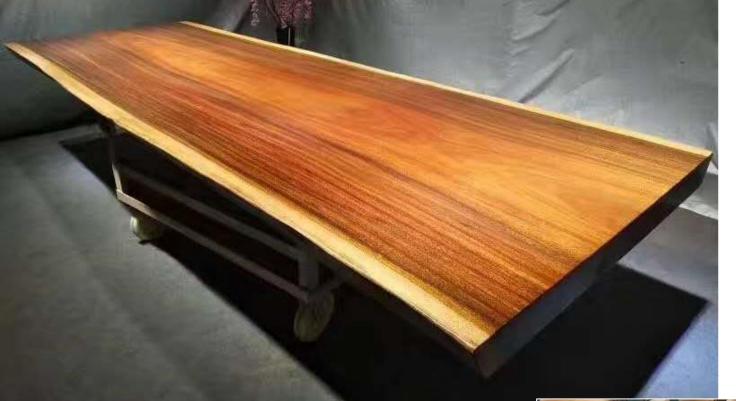

# ASH

FILTRA/Solidwood carry Ash slabs, and sawn lumber. Idewood customizing live-edge table, and edge-glued solid table tops.

Ash is excellent for staining in various colors.

ACACIA The traditional "Roadside" Acacia raintree or monkey pod, is called Guanacaste from South America from where we import.