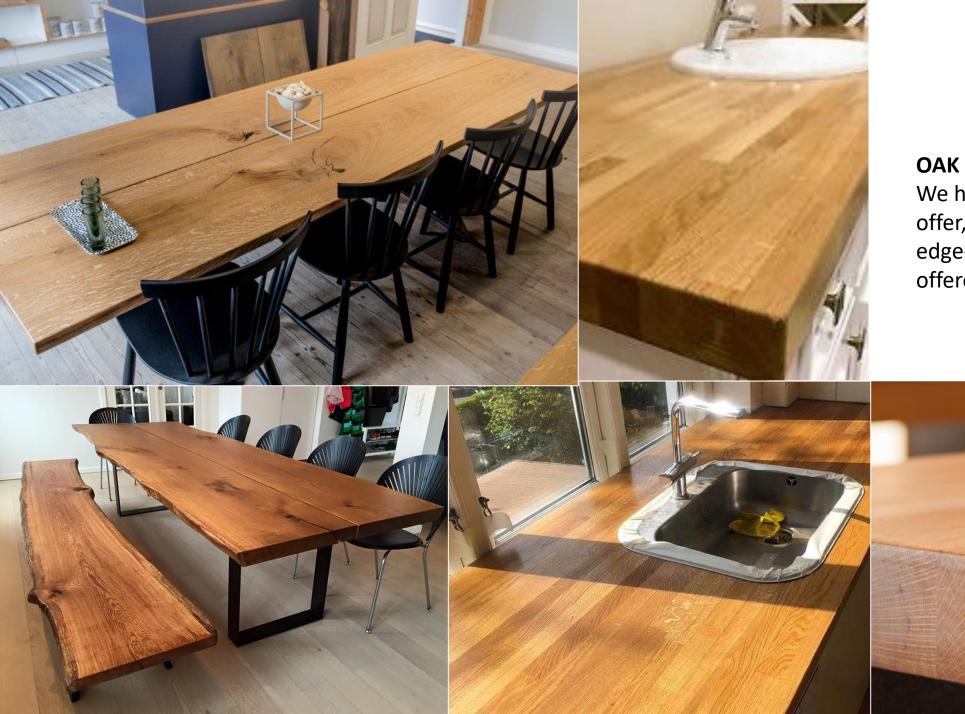

# NARRA – (Rosewood)

We have imported Rosewood table tops available in standard 30mm x 600mm x 2.40m and longer.

Customized can be done by our partners in idewood.com

We have Oak slabs on offer, and customized edge-glued can be offered by idewood.com