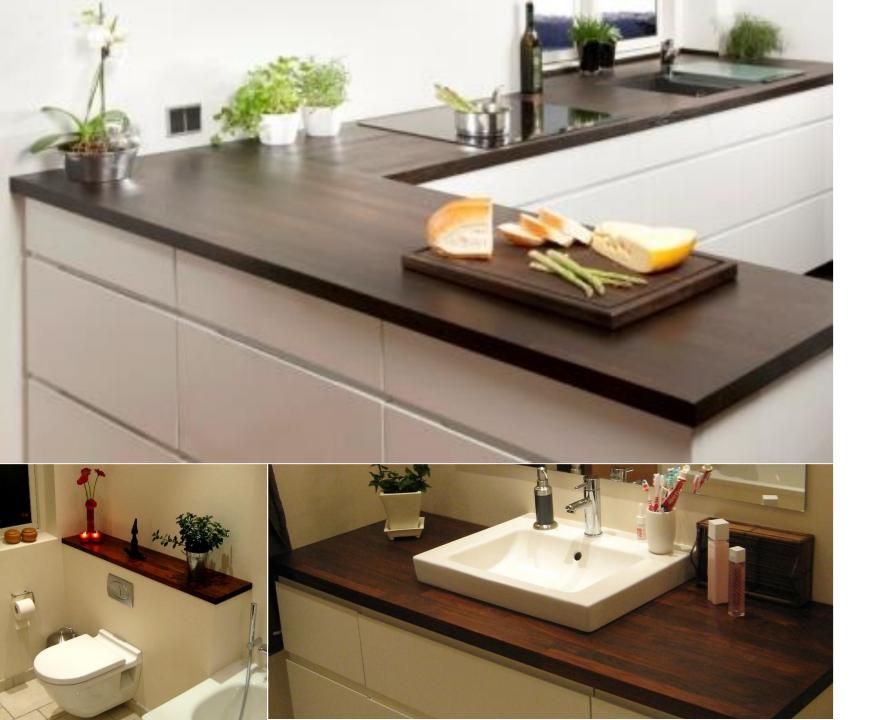

#### WALNUT

These products can be customized by IdeWood. – FILTRA Timber always have Walnut lumber available in stock.