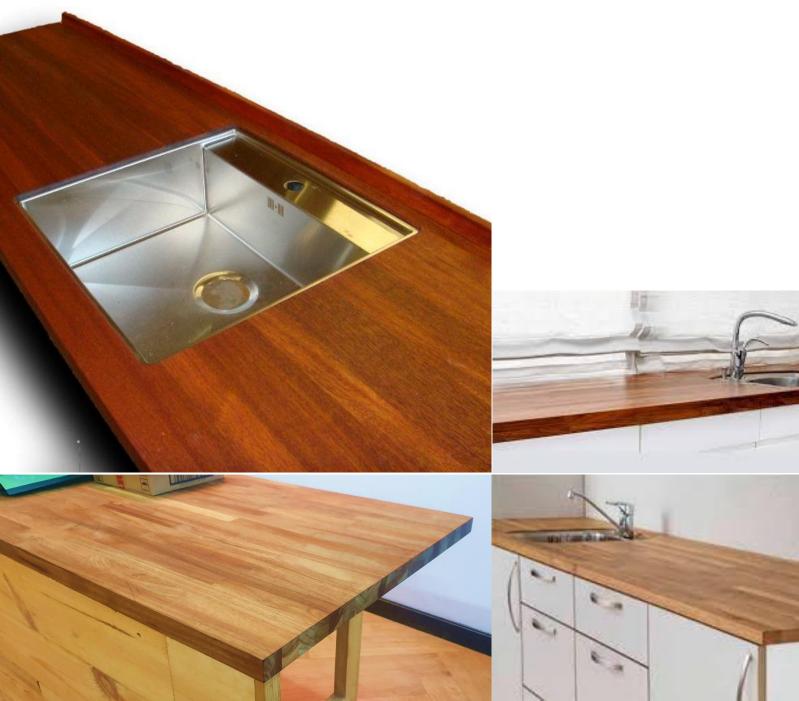

# NARRA – (Rosewood)

We have imported Rosewood table tops available in standard 30mm x 600mm x 2.40m and longer.

Customized can be done by our partners in idewood.com

We have Oak slabs on offer, and customized edge-glued can be offered by idewood.com