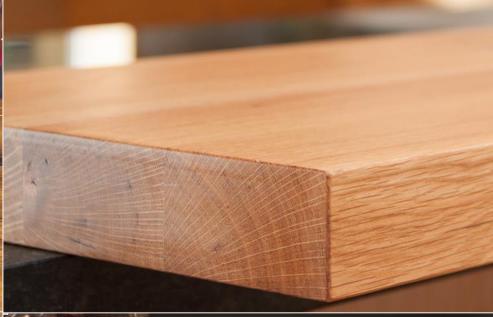

# NARRA – (Rosewood)

We have imported Rosewood table tops available in standard 30mm x 600mm x 2.40m and longer.

Customized can be done by our partners in idewood.com

We have Oak slabs on offer, and customized edge-glued can be offered by idewood.com