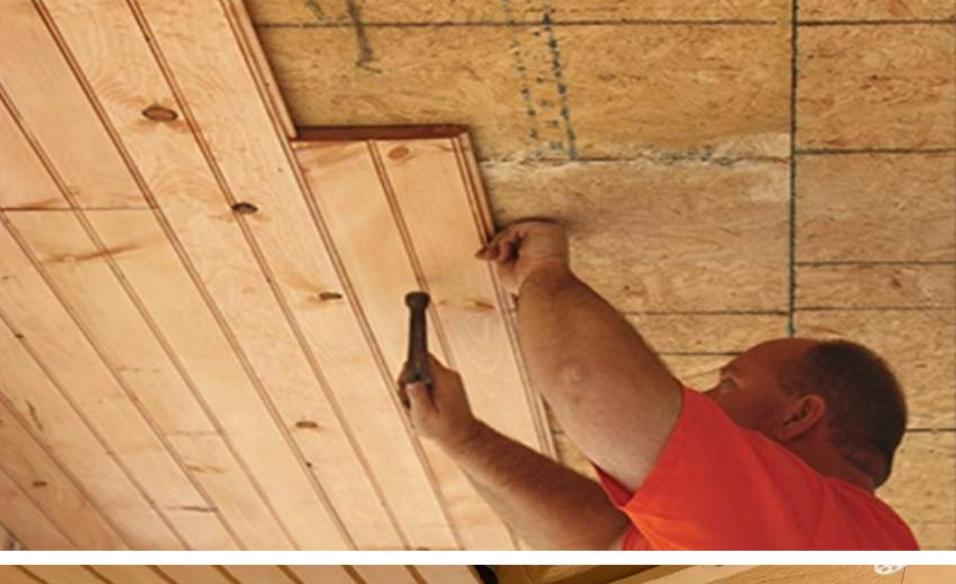

### Installation of Boards onto Metal furring

• The minimum thickness of plywood which can be used to install on a metal furring is 1/2". Level the plywood as necessary. Put additional support or at least shorten the gap of spacing of the hanger to hold the weight of the planks and Maximum 400mm spacing of Hangers.

## Installation

• The minimum thickness of plywood which can be used to install on a furring is 1/2" Level the plywood as necessary. • ask for technical help if you will put additional support to avoid or at least shorten the gap of spacing of the hanger to hold the weight of the planks.