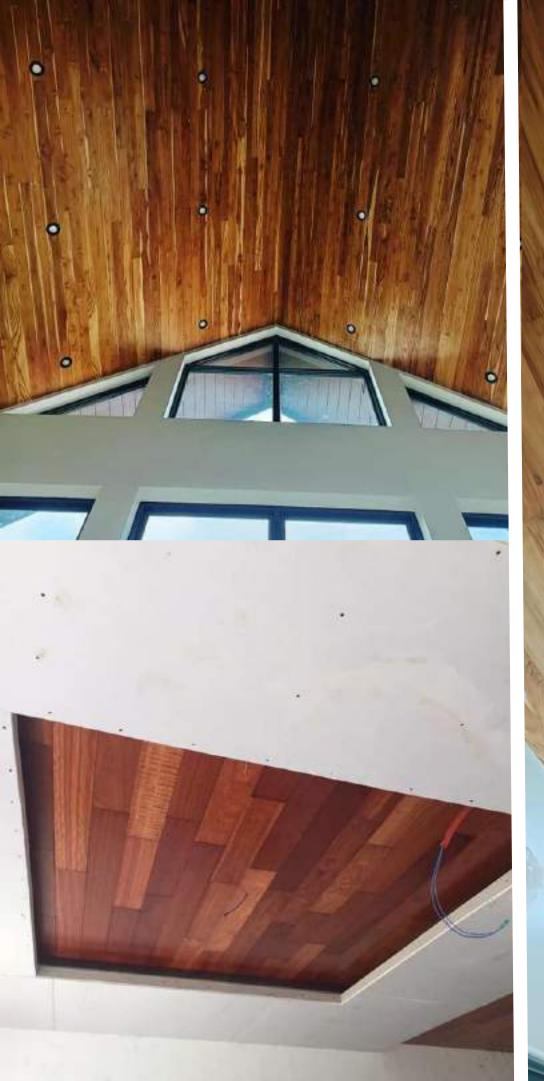

### Ceiling attributes Position

• Lighting must be marked or a mockup of the lighting placement at the substrate, as well as sprinklers and smoke detector before the installation of the ceiling boards/planks.

# WALL CLADDING INSTALLATION GUIDE

Installation team ensures the safe and high-quality installation of your solid wood cladding.