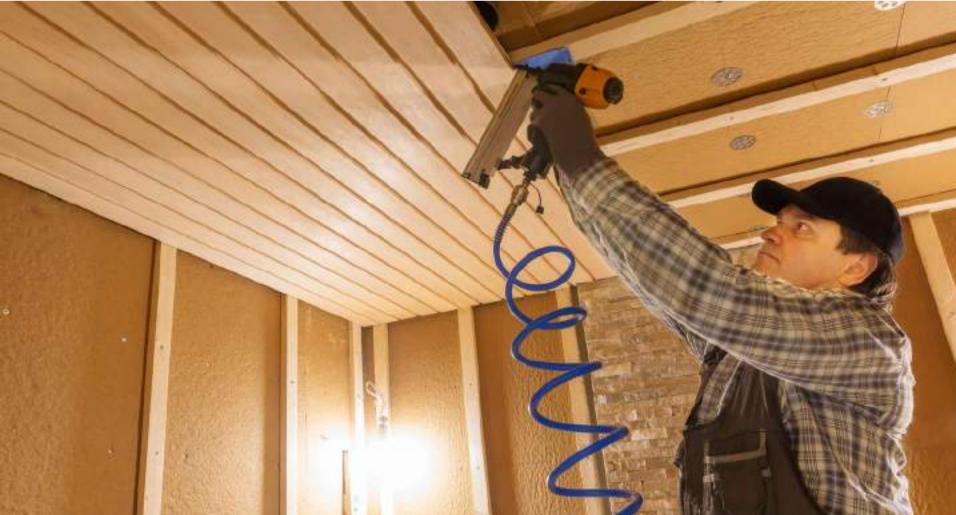

# CEILING CLADDING **INSTALLATION METHOD**

Installation team ensures the safe and high-quality installation of your solid wood cladding.

### Installation of Boards onto Metal furring

• The minimum thickness of plywood which can be used to install on a metal furring is 1/2". Level the plywood as necessary. Put additional support or at least shorten the gap of spacing of the hanger to hold the weight of the planks and Maximum 400mm spacing of Hangers.

## Installation

• The minimum thickness of plywood which can be used to install on a furring is 1/2" Level the plywood as necessary. • ask for technical help if you will put additional support to avoid or at least shorten the gap of spacing of the hanger to hold the weight of the planks.