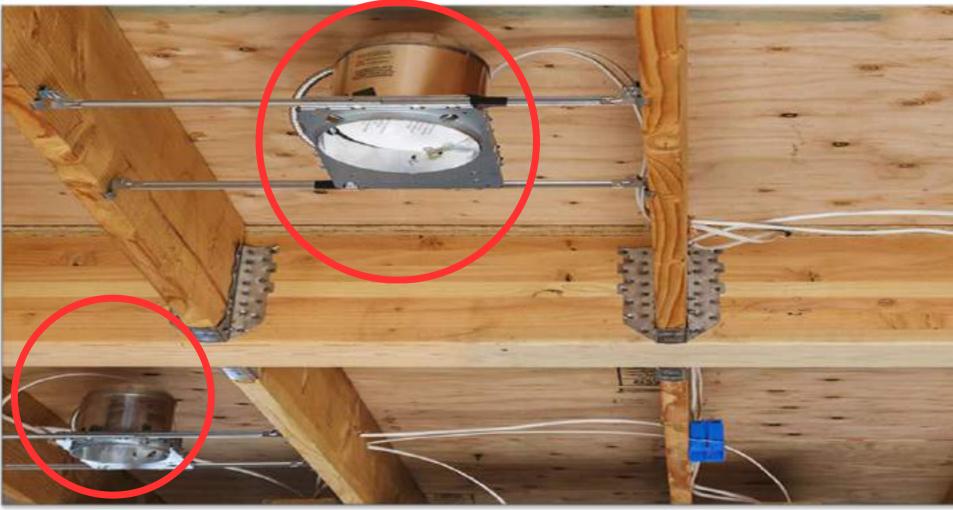

### Ceiling attributes Position

• Lighting must be marked or a mockup of the lighting placement at the substrate, as well as sprinklers and smoke detector before the installation of the ceiling boards/planks.