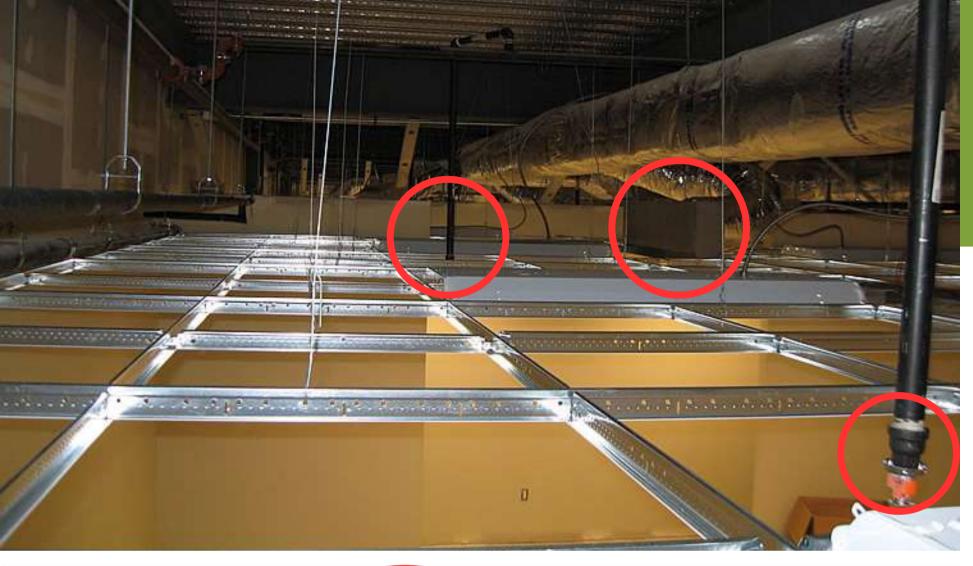

### Ceiling attributes Position

• Lighting must be marked or a mockup of the lighting placement at the substrate, as well as sprinklers and smoke detector before the installation of the ceiling boards/planks.