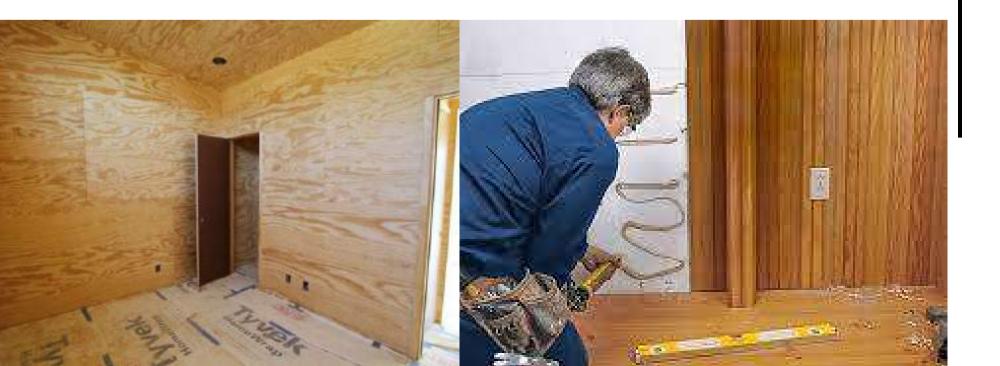

### Installation of Boards onto Metal furring

• The minimum thickness of plywood which can be used to install on a metal furring is 1/2". Level the plywood as necessary. Put additional support or at least shorten the gap of spacing of the hanger to hold the weight of the planks and Maximum 400mm spacing of Hangers.

## Installation

• The minimum thickness of plywood which can be used to install on a furring is 1/2" Level the plywood as necessary. • ask for technical help if you will put additional support to avoid or at least shorten the gap of spacing of the hanger to hold the weight of the planks.

### INTERIOR

- Installation of 1/2" plywood to the wall
- Installation of wood planks.