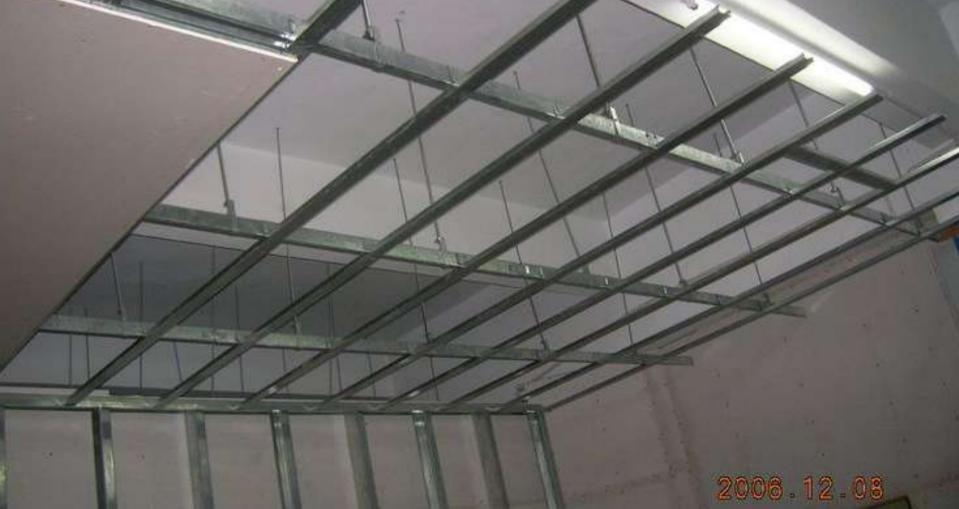

### Installation of Boards onto Metal furring

• The minimum thickness of plywood which can be used to install on a metal furring is 1/2". Level the plywood as necessary. Put additional support or at least shorten the gap of spacing of the hanger to hold the weight of the planks and Maximum 400mm spacing of Hangers.

## Installation

• The minimum thickness of plywood which can be used to install on a furring is 1/2" Level the plywood as necessary. • ask for technical help if you will put additional support to avoid or at least shorten the gap of spacing of the hanger to hold the weight of the planks.