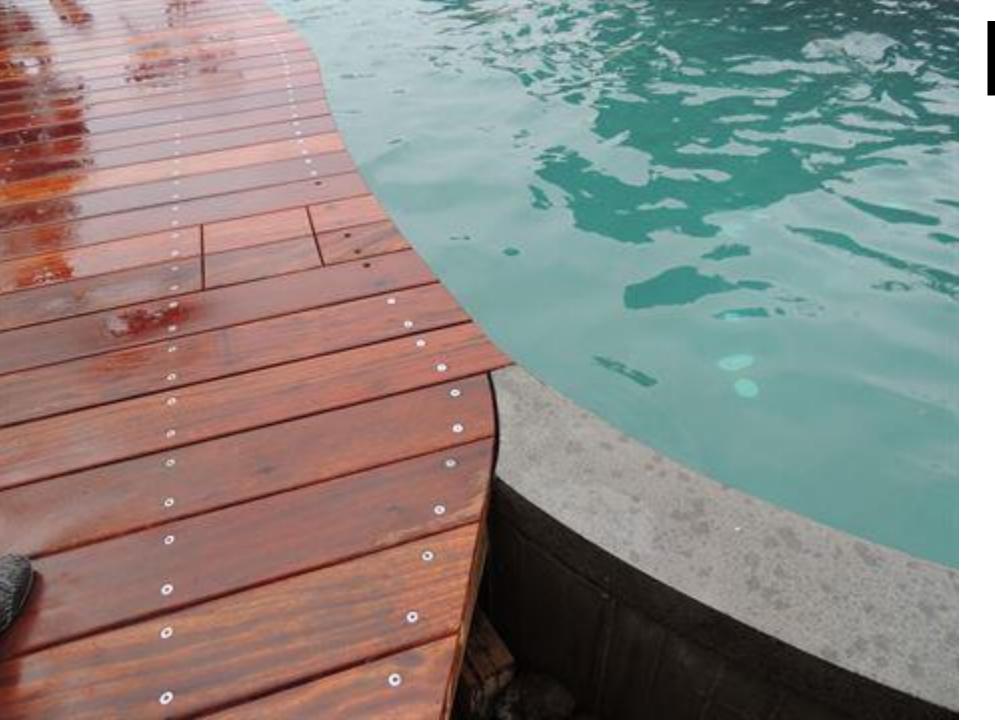

#### Installation

Stainless screws is one of the popular ways of installing, which has the advantage that it is very easy to move a board if needed.

#### Installation

We are the exclusive distributor of B-Fix invisble fixtures for decking.

This system is increasingly popular and not more expensive than stainless screws.