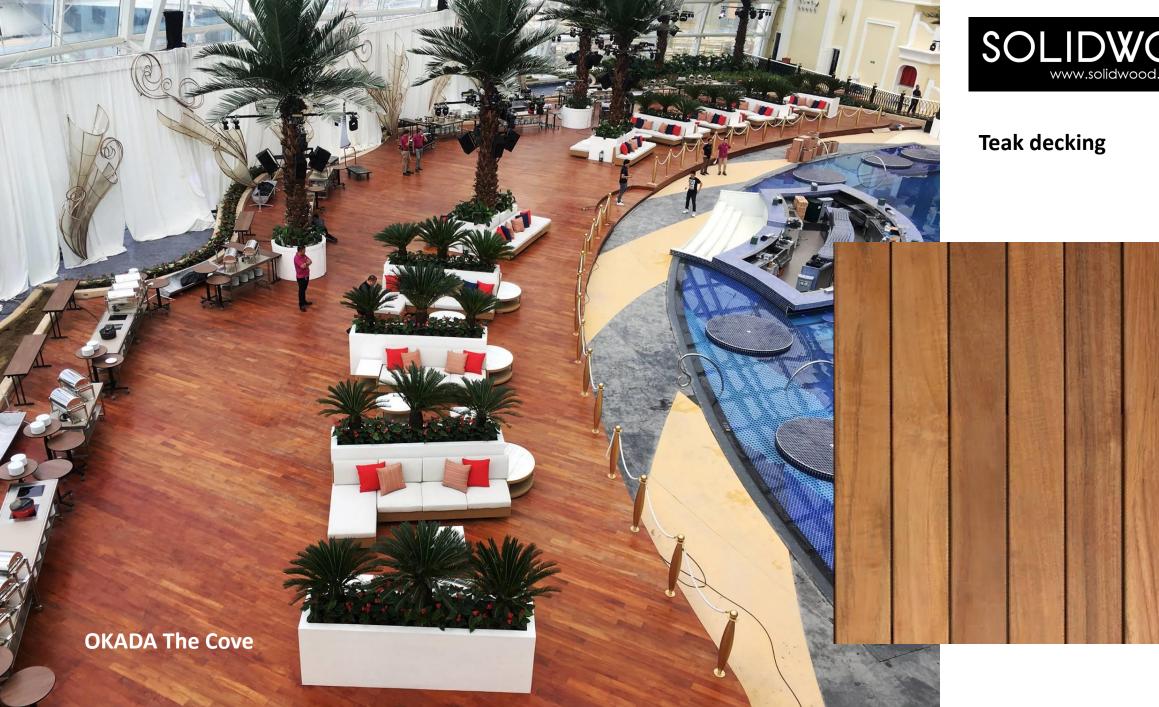

### Decking available in following wood species and sizes

Always available: YAKAL – 19x90 (1x4"), and 21x145 (1x6") MERBAU (IPIL) – Same as above TALI – 19x90mm TEAK – 19x90mm

Special offers YAKAL – 19x68mm (1x3") LARCH – 27x143mm AZOBE – 32x90mm (2x4")

that's **life** 

Profiles are reeded on one side. (anti-slip)

Nailers available in Okan/Yakal 19x42mm (1x2") 42x60-80mm (2x3-4")

(Natural)

(oiled)

Merbau decking

Movenpick Cebu

SE