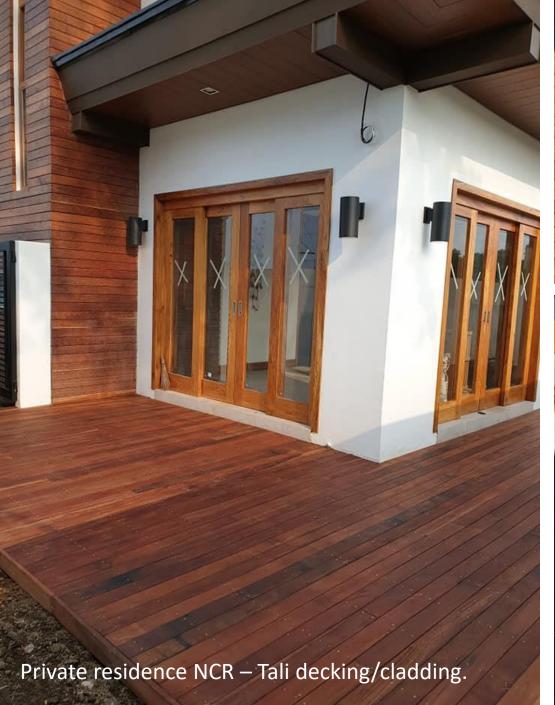

## Decking

# SOLIDWOOD www.solidwood.ph



#### **SOLIDWOOD** DECKING



### Decking available in following wood species and sizes

Always available: YAKAL – 19x90 (1x4"), and 21x145 (1x6") MERBAU (IPIL) – Same as above TALI – 19x90mm TEAK – 19x90mm

Special offers YAKAL – 19x68mm (1x3") LARCH – 27x143mm AZOBE – 32x90mm (2x4")

that's **life** 

Profiles are reeded on one side. (anti-slip)

Nailers available in Okan/Yakal 19x42mm (1x2") 42x60-80mm (2x3-4")













(Natural)









(oiled)





Merbau decking

Movenpick Cebu



SE

1150

1

Movenpick Cebu



Movenpick Cebu

A Contraction of the second second

TONN

0









#### Merbau decking





#### Merbau decking











#### Tali Decking









#### Azobe decking



32x90mm reeded profile Also available as fence posts and lumber





SOLIDWOOD www.solidwood.ph

#### Azobe decking

AZOBE Bridge Most durable wood for marine, and other outdoor applications. Available from FILTRA Timber







#### Larch decking













#### TILES

We can produce tiles in every wood species we carry. This will be preassmebled with our hardwood nailers, and ready for installation. Can be made to size to fit clients needs.





#### SOLIDWOOD www.solidwood.ph

#### Installation

Our installation teams have vast experience in installing decking projects all over the Philippines.



Weathered look Wood will turn grey with age. – This deck has no oling. Just natural





#### Installation

Stainless screws is one of