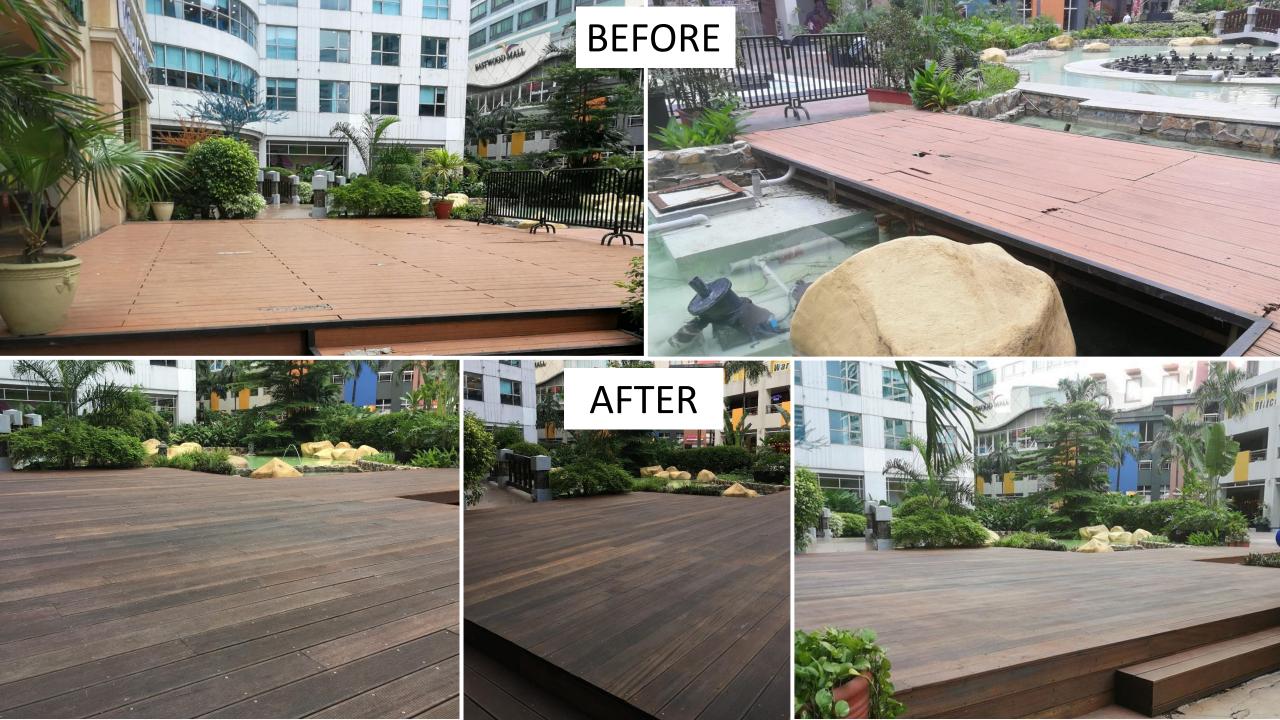

#### Sales arguments:

We are replacing an increasing number of composite decking with real hardwood, which is not more expensive.

Changing to SOLIDWOOD Before, and after to the right...

#### Advantages of real hardwood:

Natural and sustainable

Can be resanded many time and appear like new Pleasant to walk on. Does not get hot like composites Warranty against decay Termite resistant\*

0

Some of the typical problems with composites. Fading – splitting and getting very sharp – cracking – Cannot be repaired easily