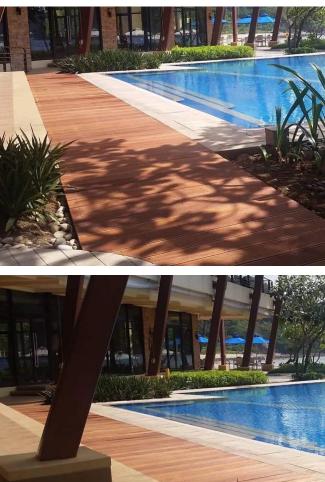

## Decking

# SOLIDWOOD www.solidwood.ph



#### **SOLIDWOOD** DECKING



### Decking available in following wood species and sizes

Always available: YAKAL – 19x90 (1x4"), and 21x145 (1x6") MERBAU (IPIL) – Same as above TALI – 19x90mm TEAK – 19x90mm

Special offers YAKAL – 19x68mm (1x3") LARCH – 27x143mm AZOBE – 32x90mm (2x4")

that's **life** 

Profiles are reeded on one side. (anti-slip)

Nailers available in Okan/Yakal 19x42mm (1x2") 42x60-80mm (2x3-4")













(Natural)









(oiled)





Merbau decking

Movenpick Cebu



SE

1150

1

Movenpick Cebu



Movenpick Cebu

A Contraction of the second second

TONN

0









#### Merbau decking





#### Merbau decking











#### Tali Decking









#### Azobe decking



32x90mm reeded profile Also available as fence posts and lumber





SOLIDWOOD www.solidwood.ph

#### Azobe decking

AZOBE Bridge Most durable wood for marine, and other outdoor applications. Available from FILTRA Timber







#### Larch decking













#### TILES

We can produce tiles in every wood species we carry. This will be preassmebled with our hardwood nailers, and ready for installation. Can be made to size to fit clients needs.





#### SOLIDWOOD www.solidwood.ph

#### Installation

Our installation teams have vast experience in installing decking projects all over the Philippines.



Weathered look Wood will turn grey with age. – This deck has no oling. Just natural





#### Installation

Stainless screws is one