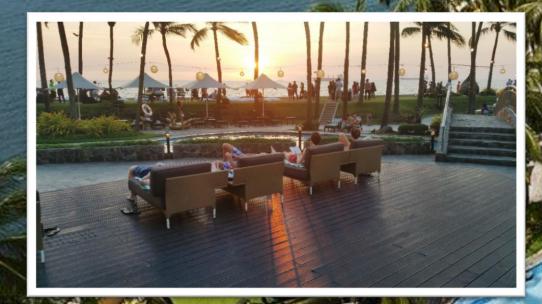

that's **life** 

Profiles are reeded on one side. (anti-slip)

Nailers available in Okan/Yakal 19x42mm (1x2") 42x60-80mm (2x3-4")

(Natural)

(oiled)

Merbau decking

Movenpick Cebu

SE