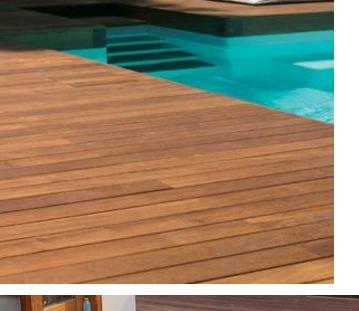

## Decking

# SOLIDWOOD www.solidwood.ph



#### **SOLIDWOOD** DECKING



### Decking available in following wood species and sizes

Always available: YAKAL – 19x90 (1x4"), and 21x145 (1x6") MERBAU (IPIL) – Same as above TALI – 19x90mm TEAK – 19x90mm

Special offers YAKAL – 19x68mm (1x3") LARCH – 27x143mm AZOBE – 32x90mm (2x4")

that's **life** 

Profiles are reeded on one side. (anti-slip)

Nailers available in Okan/Yakal 19x42mm (1x2") 42x60-80mm (2x3-4")













(Natural)









(oiled)





Merbau decking

Movenpick Cebu



SE

1150

1

Movenpick Cebu



Movenpick Cebu

A Contraction of the second second

TONN

0









#### Merbau decking





#### Merbau decking











#### Tali Decking









#### Azobe decking



32x90mm reeded profile Also available as fence posts and lumber





SOLIDWOOD www.solidwood.ph

#### Azobe decking

AZOBE Bridge Most durable wood for marine, and other outdoor applications. Available from FILTRA Timber







#### Larch decking













#### TILES

We can produce tiles in every wood species we carry. This will be preassmebled with our hardwood nailers, and ready for installation. Can be made to size to fit clients needs.





#### SOLIDWOOD www.solidwood.ph

#### Installation

Our installation teams have vast experience in installing decking projects all over the Philippines.



Weathered look Wood will turn grey with age. – This deck has no oling. Just natural





#### Installation

Stainless screws is one of t