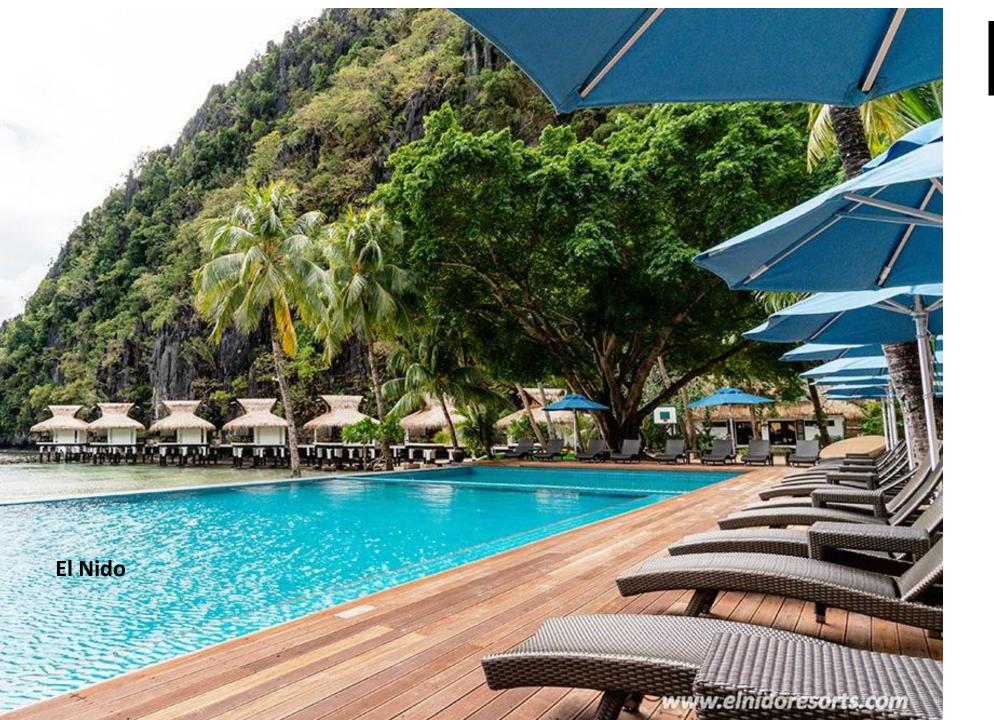

## Decking

# SOLIDWOOD www.solidwood.ph



#### **SOLIDWOOD** DECKING



### Decking available in following wood species and sizes

Always available: YAKAL – 19x90 (1x4"), and 21x145 (1x6") MERBAU (IPIL) – Same as above TALI – 19x90mm TEAK – 19x90mm

Special offers YAKAL – 19x68mm (1x3") LARCH – 27x143mm AZOBE – 32x90mm (2x4")

that's **life** 

Profiles are reeded on one side. (anti-slip)

Nailers available in Okan/Yakal 19x42mm (1x2") 42x60-80mm (2x3-4")













(Natural)









(oiled)





Merbau decking

Movenpick Cebu



SE

1150

1

Movenpick Cebu



Movenpick Cebu

A Contraction of the second second

TONN

0









#### Merbau decking





#### Merbau decking











#### Tali Decking









#### Azobe decking



32x90mm reeded profile Also available as fence posts and lumber





SOLIDWOOD www.solidwood.ph

#### Azobe decking

AZOBE Bridge Most durable wood for marine, and other outdoor applications. Available from FILTRA Timber







#### Larch decking













#### TILES

We can produce tiles in every wood species we carry. This will be preassmebled with our hardwood nailers, and ready for installation. Can be made to size to fit clients needs.





#### SOLIDWOOD www.solidwood.ph

#### Installation

Our installation teams have vast ex