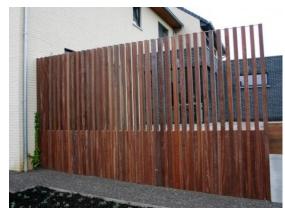

# SOLIDWOOD www.solidwood.ph



#### **SOLIDWOOD** DECKING



### Decking available in following wood species and sizes

Always available: YAKAL – 19x90 (1x4"), and 21x145 (1x6") MERBAU (IPIL) – Same as above TALI – 19x90mm TEAK – 19x90mm

Special offers YAKAL – 19x68mm (1x3") LARCH – 27x143mm AZOBE – 32x90mm (2x4")

that's **life** 

Profiles are reeded on one side. (anti-slip)

Nailers available in Okan/Yakal 19x42mm (1x2") 42x60-80mm (2x3-4")













(Natural)









(oiled)





Merbau decking

Movenpick Cebu



SE

1150

1

Movenpick Cebu



Movenpick Cebu

A Contraction of the second second

TONN

0









#### Merbau decking





#### Merbau decking











#### Tali Decking









#### Azobe decking



32x90mm reeded profile Also available as fence posts and lumber





SOLIDWOOD www.solidwood.ph

#### Azobe decking

AZOBE Bridge Most durable wood for marine, and other outdoor applications. Available from FILTRA Timber







#### Larch decking













#### TILES

We can produce tiles in every wood species we carry. This will be preassmebled with our hardwood nailers, and ready for installation. Can be made to size to fit clients needs.





#### SOLIDWOOD www.solidwood.ph

#### Installation

Our installation teams have vast experience in installing decking projects all over the Philippines.



Weathered look Wood will turn grey with age. – This deck has no oling. Just natural





#### Installation

Stainless screws is one of the popular ways of installing, which has the advantage that it is very easy to move a board if needed.





#### Install