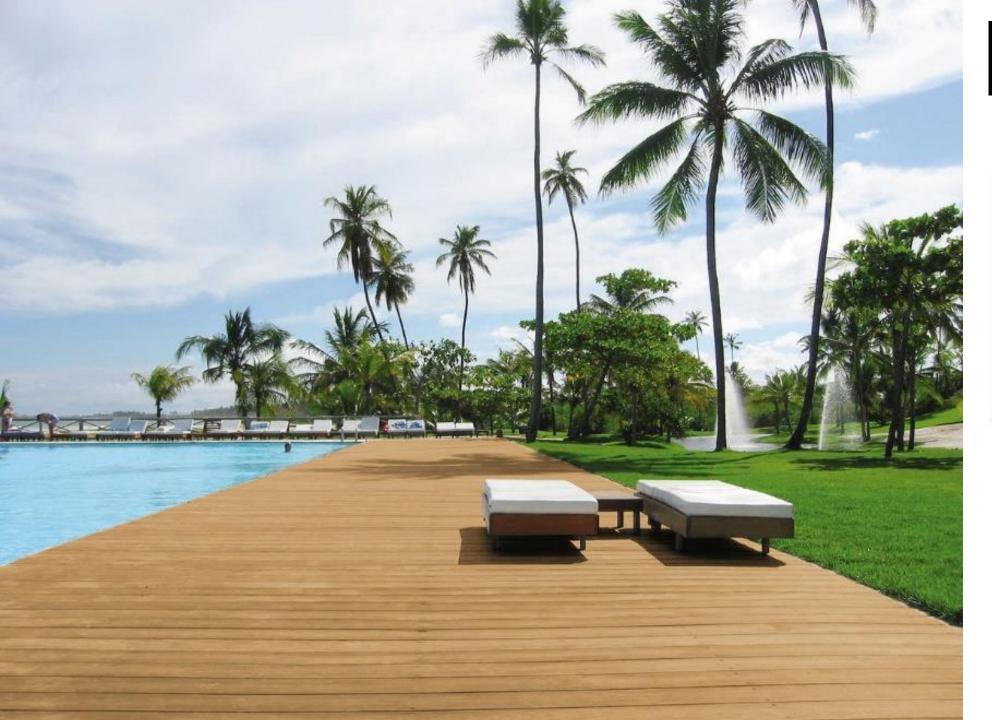

## Decking

# SOLIDWOOD www.solidwood.ph



#### **SOLIDWOOD** DECKING



### Decking available in following wood species and sizes

Always available: YAKAL – 19x90 (1x4"), and 21x145 (1x6") MERBAU (IPIL) – Same as above TALI – 19x90mm TEAK – 19x90mm

Special offers YAKAL – 19x68mm (1x3") LARCH – 27x143mm AZOBE – 32x90mm (2x4")

that's **life** 

Profiles are reeded on one side. (anti-slip)

Nailers available in Okan/Yakal 19x42mm (1x2") 42x60-80mm (2x3-4")













(Natural)









(oiled)





Merbau decking

Movenpick Cebu



SE

1150

1

Movenpick Cebu



Movenpick Cebu

A Contraction of the second second

TONN

0









#### Merbau decking





#### Merbau decking











#### Tali Decking









#### Azobe decking



32x90mm reeded profile Also available as fence posts and lumber





SOLIDWOOD www.solidwood.ph

#### Azobe decking

AZOBE Bridge Most durable wood for marine, and other outdoor applications. Available from FILTRA Timber







#### Larch decking













#### TILES

We can produce tiles in every wood species we carry. This will be preassmebled with our hardwood nailers, and ready for installation. Can be made to size to fit clients needs.





#### SOLIDWOOD www.solidwood.ph

#### Installation

Our installa