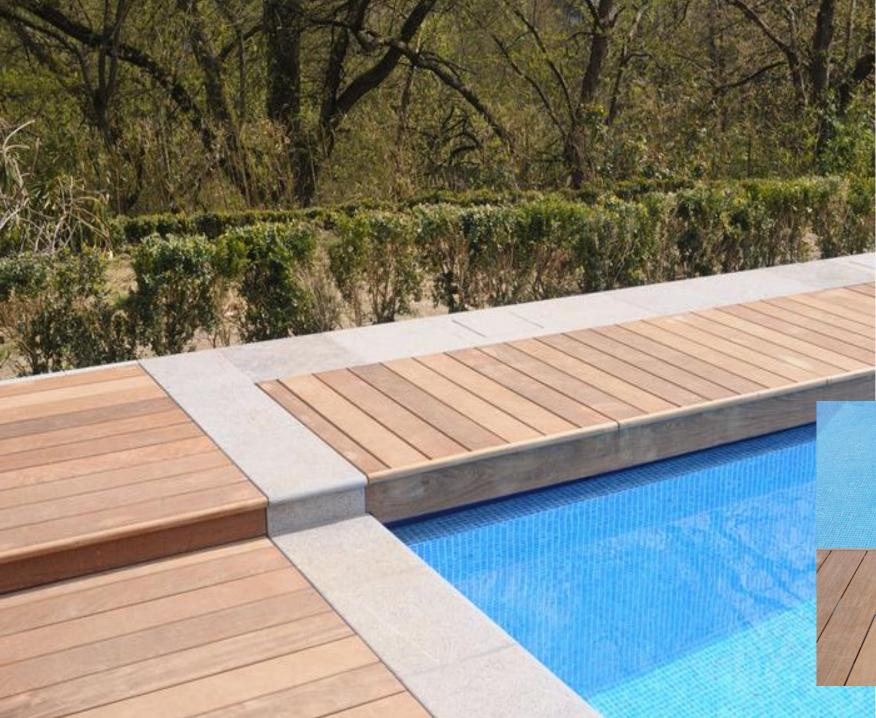

#### Sales arguments:

We are replacing an increasing number of composite decking with real hardwood, which is not more expensive.

Changing to SOLIDWOOD Before, and after to the right...

#### Advantages of real hardwood:

Natural and sustainable

Can be resanded many time and appear like new Pleasant to walk on. Does not get hot like composites Warranty against decay Termite resistant\*

0

Some of the typical problems with composites. Fading – splitting and getting very sharp – cracking – Cannot be repaired easily