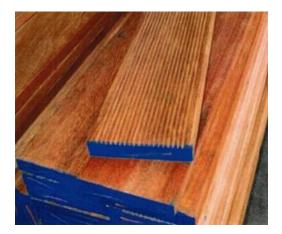

## Decking

# SOLIDWOOD www.solidwood.ph



#### **SOLIDWOOD** DECKING



### Decking available in following wood species and sizes

Always available: YAKAL – 19x90 (1x4"), and 21x145 (1x6") MERBAU (IPIL) – Same as above TALI – 19x90mm TEAK – 19x90mm

Special offers YAKAL – 19x68mm (1x3") LARCH – 27x143mm AZOBE – 32x90mm (2x4")

that's **life** 

Profiles are reeded on one side. (anti-slip)

Nailers available in Okan/Yakal 19x42mm (1x2") 42x60-80mm (2x3-4")













(Natural)









(oiled)





Merbau decking

Movenpick Cebu



SE

1150

1

Movenpick Cebu



Movenpick Cebu

A Contraction of the second second

TONN

0









#### Merbau decking





#### Merbau decking











#### Tali Decking









#### Azobe decking



32x90mm reeded profile Also available as fence posts and lumber





SOLIDWOOD www.solidwood.ph

#### Azobe decking

AZOBE Bridge Most durable wood for marine, and other outdoor applications. Available from FILTRA Timber







#### Larch decking













#### TILES

We can produce tiles in every wood species we carry. This will be preassmebled with our hardwood nailers, and ready for installation. Can be made to size to fit clients needs.





#### SOLIDWOOD www.solidwood.ph

#### Installation

Our installation teams have vast experience in installing decking projects all over the Philippines.



Weathered look Wood will turn grey with age. – This deck has no oling. Just natural





#### Installation

Stainless screws is one of the popular ways of installi