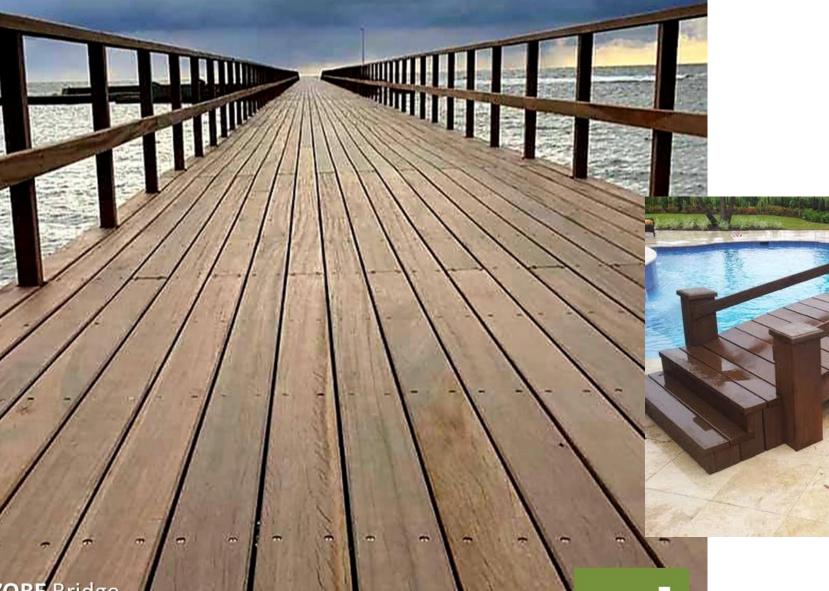

#### Azobe decking

32x90mm reeded profile Also available as fence posts and lumber

SOLIDWOOD www.solidwood.ph

#### Azobe decking

AZOBE Bridge Most durable wood for marine, and other outdoor applications. Available from FILTRA Timber