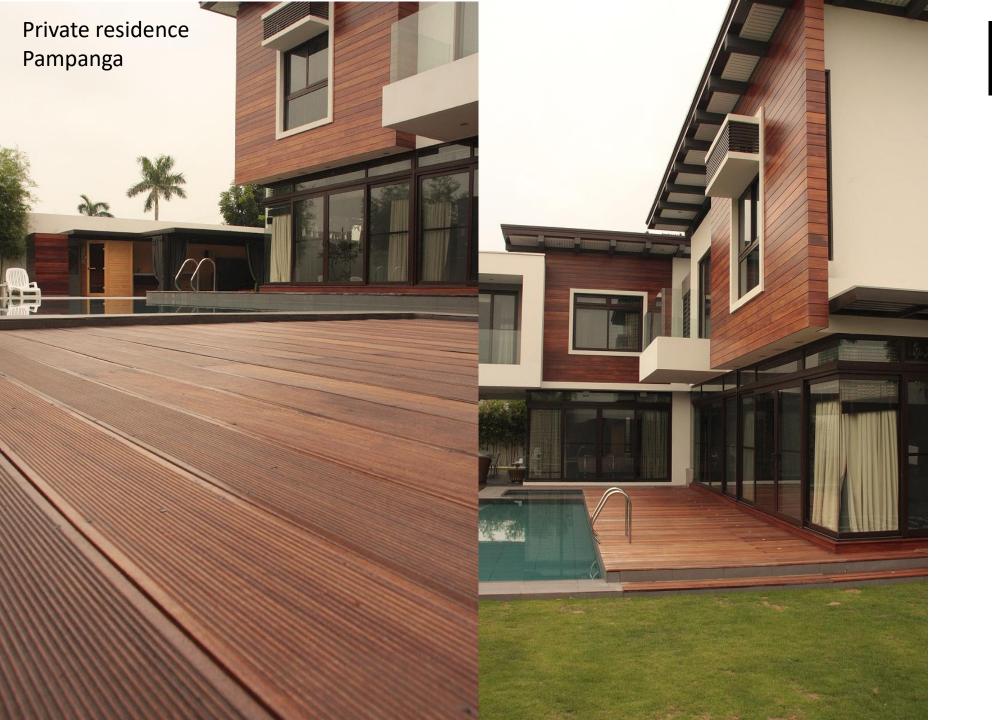

that's **life** 

Profiles are reeded on one side. (anti-slip)

Nailers available in Okan/Yakal 19x42mm (1x2") 42x60-80mm (2x3-4")

(Natural)

(oiled)

Merbau decking

Movenpick Cebu

SE