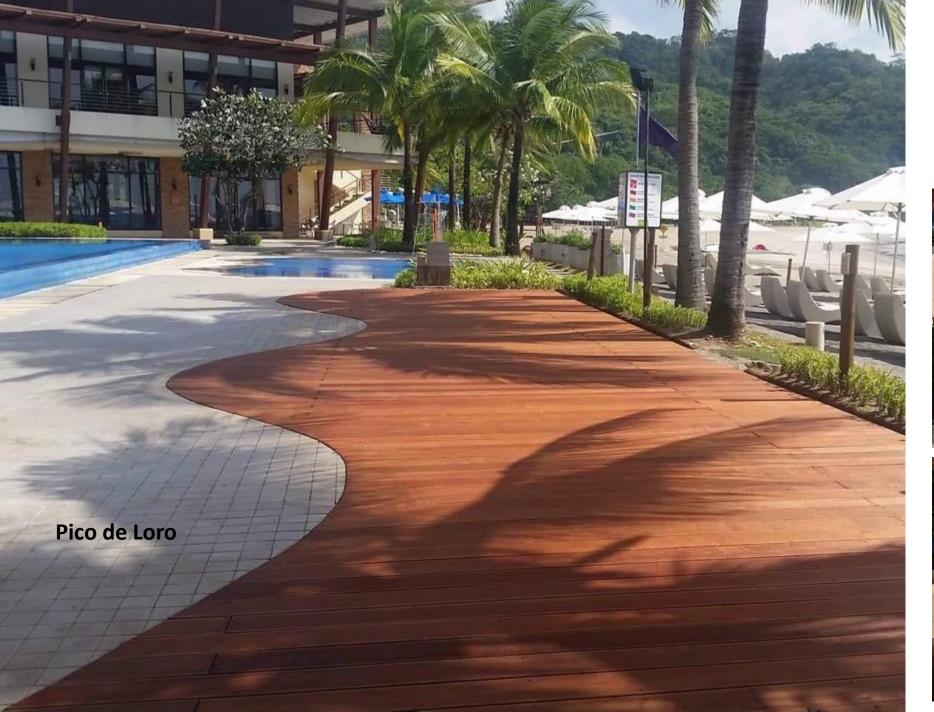

## Decking

# SOLIDWOOD www.solidwood.ph



#### **SOLIDWOOD** DECKING



### Decking available in following wood species and sizes

Always available: YAKAL – 19x90 (1x4"), and 21x145 (1x6") MERBAU (IPIL) – Same as above TALI – 19x90mm TEAK – 19x90mm

Special offers YAKAL – 19x68mm (1x3") LARCH – 27x143mm AZOBE – 32x90mm (2x4")

that's **life** 

Profiles are reeded on one side. (anti-slip)

Nailers available in Okan/Yakal 19x42mm (1x2") 42x60-80mm (2x3-4")













(Natural)









(oiled)





Merbau decking

Movenpick Cebu



SE

1150

1

Movenpick Cebu



Movenpick Cebu

A Contraction of the second second

TONN

0









#### Merbau decking





#### Merbau decking











#### Tali Decking









#### Azobe decking



32x90mm reeded profile Also available as fence posts and lumber





SOLIDWOOD www.solidwood.ph

#### Azobe decking

AZOBE Bridge Most durable wood for marine, and other outdoor applications. Available from FILTRA Timber







#### Larch decking













#### TILES

We can produce tiles in every wood species we carry. This will be preassmebled with our hardwood nailers, and ready for installation. Can be made to size to fit clients needs.





#### SOLIDWOOD www.solidwood.ph

#### Installation

Our installation teams have vast experience in installing decking projects all over the Philippines.



Weathered look Wood will turn grey with age. – This deck has no oling. Just natural





#### Installation