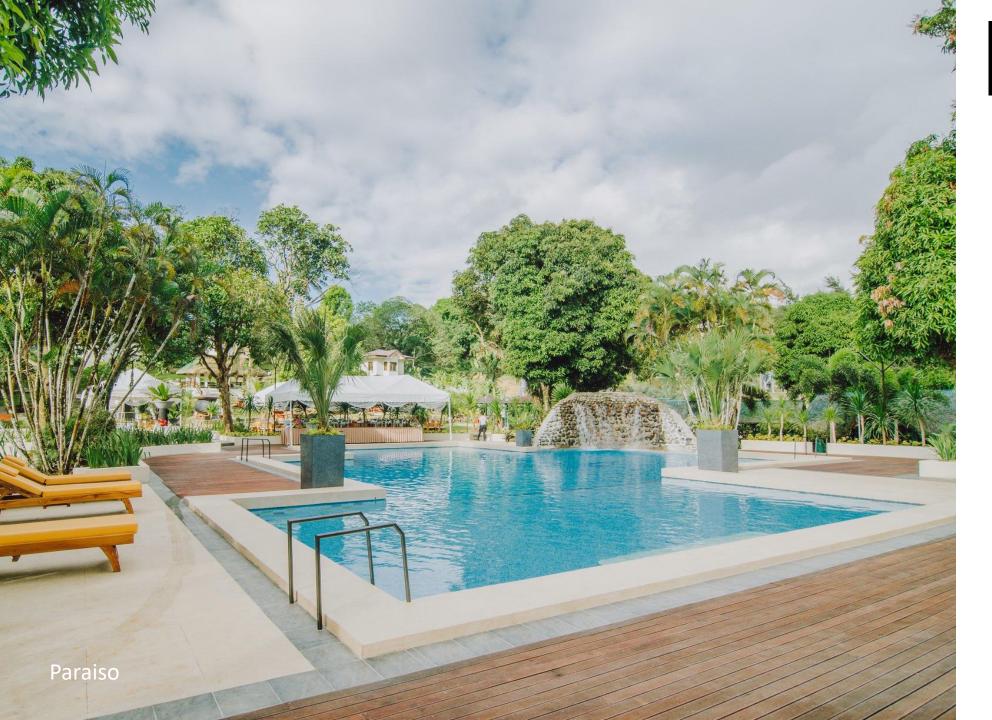

## Decking

# SOLIDWOOD www.solidwood.ph



#### **SOLIDWOOD** DECKING



### Decking available in following wood species and sizes

Always available: YAKAL – 19x90 (1x4"), and 21x145 (1x6") MERBAU (IPIL) – Same as above TALI – 19x90mm TEAK – 19x90mm

Special offers YAKAL – 19x68mm (1x3") LARCH – 27x143mm AZOBE – 32x90mm (2x4")

that's **life** 

Profiles are reeded on one side. (anti-slip)

Nailers available in Okan/Yakal 19x42mm (1x2") 42x60-80mm (2x3-4")













(Natural)









(oiled)





Merbau decking

Movenpick Cebu



SE

1150

1

Movenpick Cebu



Movenpick Cebu

A Contraction of the second second

TONN

0









#### Merbau decking





#### Merbau decking











#### Tali Decking









#### Azobe decking



32x90mm reeded profile Also available as fence posts and lumber





SOLIDWOOD www.solidwood.ph

#### Azobe decking

AZOBE Bridge Most durable wood for marine, and other outdoor applications. Available from FILTRA Timber







#### Larch decking













#### TILES

We can produce tiles in every wood species we carry. This will be preassmebled with our hardwood nailers, and ready for installation. Can be made to size to fit clients needs.





#### SOLIDWOOD www.solidwood.ph

#### Installation

Our installation tea