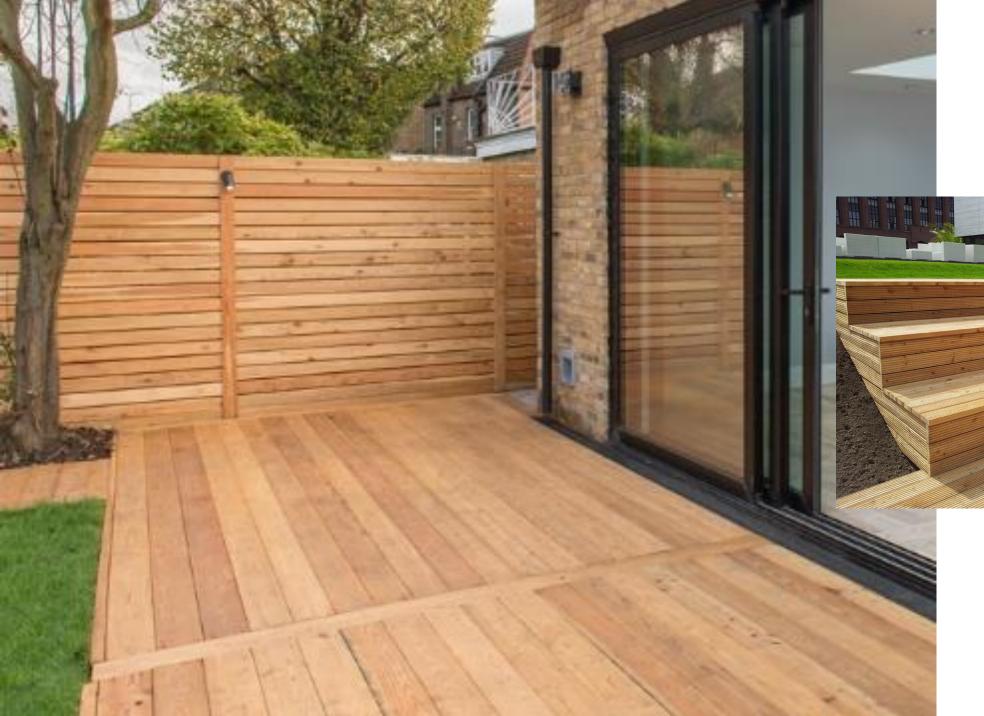

), and 21x145 (1x6") MERBAU (IPIL) – Same as above TALI – 19x90mm TEAK – 19x90mm

Special offers YAKAL – 19x68mm (1x3") LARCH – 27x143mm AZOBE – 32x90mm (2x4")

that's **life** 

Profiles are reeded on one side. (anti-slip)

Nailers available in Okan/Yakal 19x42mm (1x2") 42x60-80mm (2x3-4")













(Natural)









(oiled)





Merbau decking

Movenpick Cebu



SE

1150

1

Movenpick Cebu



Movenpick Cebu

A Contraction of the second second

TONN

0









#### Merbau decking





#### Merbau decking











#### Tali Decking









#### Azobe decking



32x90mm reeded profile Also available as fence posts and lumber





SOLIDWOOD www.solidwood.ph

#### Azobe decking

AZOBE Bridge Most durable wood for marine, and other outdoor applications. Available from FILTRA Timber







#### Larch decking













#### TILES

We can produce tiles in every wood species we carry. This will be preassmebled with our hardwood nailers, and ready for installation. Can be made to size to fit clients needs.





#### SOLIDWOOD www.solidwood.ph

#### Installation

Our installation teams have vast experience in installing decking projects all over the Philippines.



Weathered look Wood will turn grey with age. – This deck has no oling. Just natural





#### Installation

Stainless screws is one of the popular ways of installing, which has the advantage that it is very easy to move a board if needed.





#### Installation

We are the exclusive distributor of B-Fix invisble fixtures for decking.

This system is increasingly popular and not more expensive than stainless scre