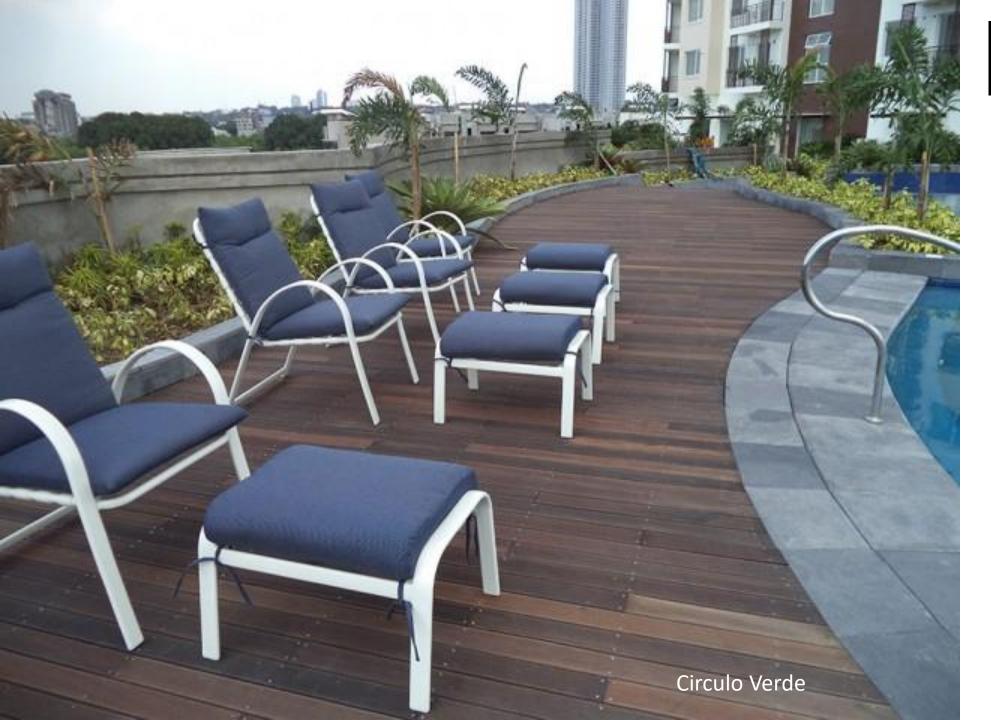

## Decking

# SOLIDWOOD www.solidwood.ph



#### **SOLIDWOOD** DECKING



### Decking available in following wood species and sizes

Always available: YAKAL – 19x90 (1x4"), and 21x145 (1x6") MERBAU (IPIL) – Same as above TALI – 19x90mm TEAK – 19x90mm

Special offers YAKAL – 19x68mm (1x3") LARCH – 27x143mm AZOBE – 32x90mm (2x4")

that's **life** 

Profiles are reeded on one side. (anti-slip)

Nailers available in Okan/Yakal 19x42mm (1x2") 42x60-80mm (2x3-4")













(Natural)









(oiled)





Merbau decking

Movenpick Cebu



SE

1150

1

Movenpick Cebu



Movenpick Cebu

A Contraction of the second second

TONN

0









#### Merbau decking





#### Merbau decking











#### Tali Decking









#### Azobe decking



32x90mm reeded profile Also available as fence posts and lumber





SOLIDWOOD www.solidwood.ph

#### Azobe decking

AZOBE Bridge Most durable wood for marine, and other outdoor applications. Available from FILTRA Timber







#### Larch decking













#### TILES

We can produce tiles in every wood species we carry. This will be preassmebled with our hardwood nailers, and ready for installation. Can be made to size to fit clients needs.





#### SOLIDWOOD www.solidwood.ph

#### Installation

Our installation teams have vast experi