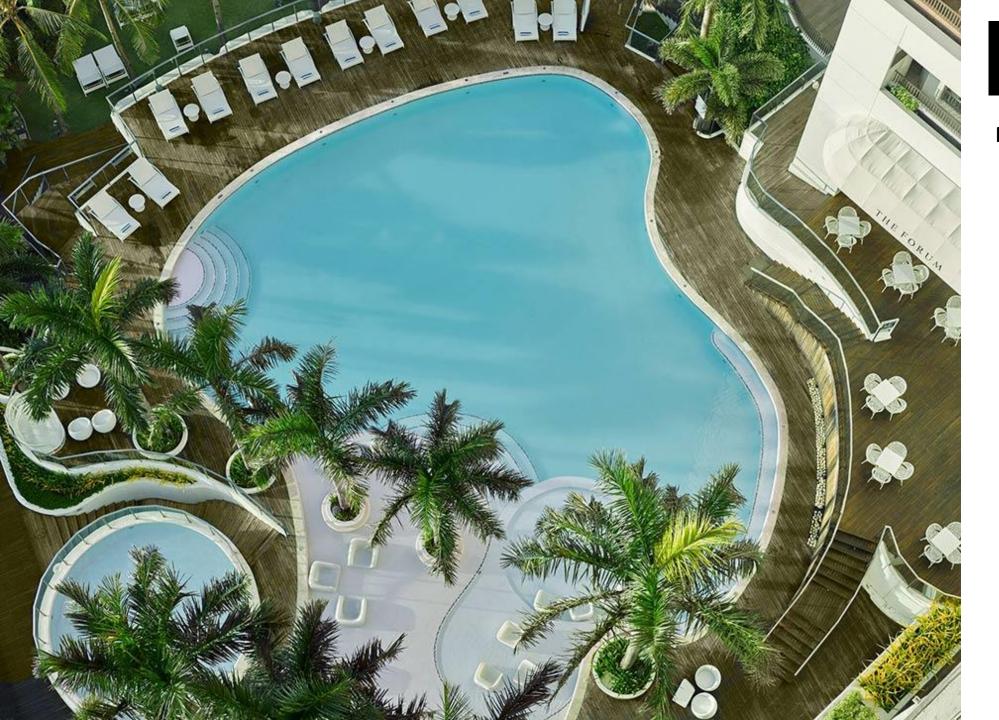

## Decking

# SOLIDWOOD www.solidwood.ph



#### **SOLIDWOOD** DECKING



### Decking available in following wood species and sizes

Always available: YAKAL – 19x90 (1x4"), and 21x145 (1x6") MERBAU (IPIL) – Same as above TALI – 19x90mm TEAK – 19x90mm

Special offers YAKAL – 19x68mm (1x3") LARCH – 27x143mm AZOBE – 32x90mm (2x4")

that's **life** 

Profiles are reeded on one side. (anti-slip)

Nailers available in Okan/Yakal 19x42mm (1x2") 42x60-80mm (2x3-4")













(Natural)









(oiled)





Merbau decking

Movenpick Cebu



SE

1150

1

Movenpick Cebu



Movenpick Cebu

A Contraction of the second second

TONN

0









#### Merbau decking





#### Merbau decking











#### Tali Decking









#### Azobe decking



32x90mm reeded profile Also available as fence posts and lumber





SOLIDWOOD www.solidwood.ph

#### Azobe decking

AZOBE Bridge Most durable wood for marine, and other outdoor applications. Available from FILTRA Timber







#### Larch decking













#### TILES

We can produce tiles in every wood species we carry. This will be preassmebled with our hardwood nailers, and ready for installation. Can be made to size to fit clients needs.





#### SOLIDWOOD www.solidwood.ph

#### Installation

Our installation teams have vast experience in insta