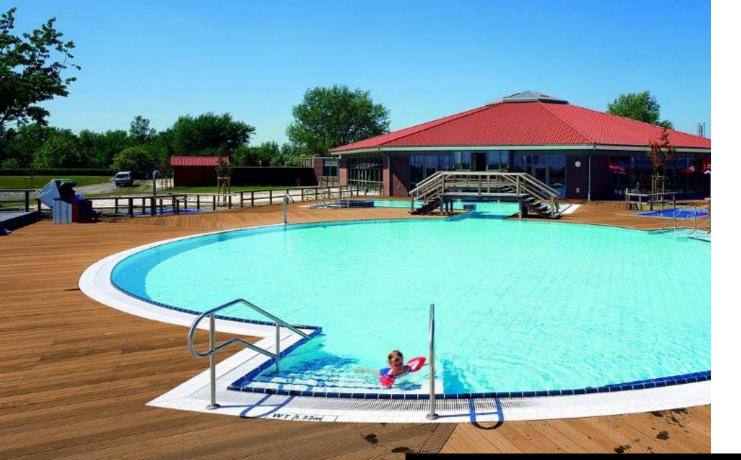

## Decking

# SOLIDWOOD www.solidwood.ph



#### **SOLIDWOOD** DECKING



### Decking available in following wood species and sizes

Always available: YAKAL – 19x90 (1x4"), and 21x145 (1x6") MERBAU (IPIL) – Same as above TALI – 19x90mm TEAK – 19x90mm

Special offers YAKAL – 19x68mm (1x3") LARCH – 27x143mm AZOBE – 32x90mm (2x4")

that's **life** 

Profiles are reeded on one side. (anti-slip)

Nailers available in Okan/Yakal 19x42mm (1x2") 42x60-80mm (2x3-4")













(Natural)









(oiled)





Merbau decking

Movenpick Cebu



SE

1150

1

Movenpick Cebu



Movenpick Cebu

A Contraction of the second second

TONN

0









#### Merbau decking





#### Merbau decking











#### Tali Decking









#### Azobe decking



32x90mm reeded profile Also available as fence posts