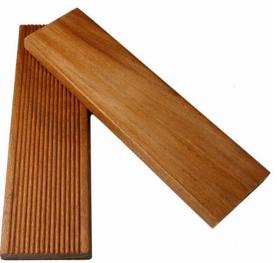

#### Azobe decking

32x90mm reeded profile Also available as fence posts and lumber

SOLIDWOOD www.solidwood.ph