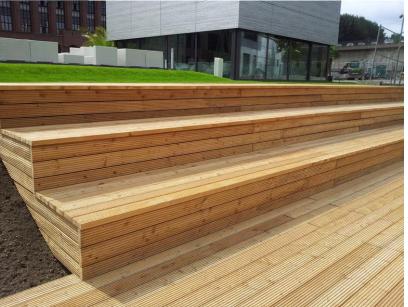

## Decking

### Decking available in following wood species and sizes

Always available: YAKAL – 19x90 (1x4"), and 21x145 (1x6") MERBAU (IPIL) – Same as above TALI – 19x90mm TEAK – 19x90mm

Special offers YAKAL – 19x68mm (1x3") LARCH – 27x143mm AZOBE – 32x90mm (2x4")

that's **life** 

Profiles are reeded on one side. (anti-slip)

Nailers available in Okan/Yakal 19x42mm (1x2") 42x60-80mm (2x3-4")

(Natural)

(oiled)

Merbau decking

Movenpick Cebu

SE