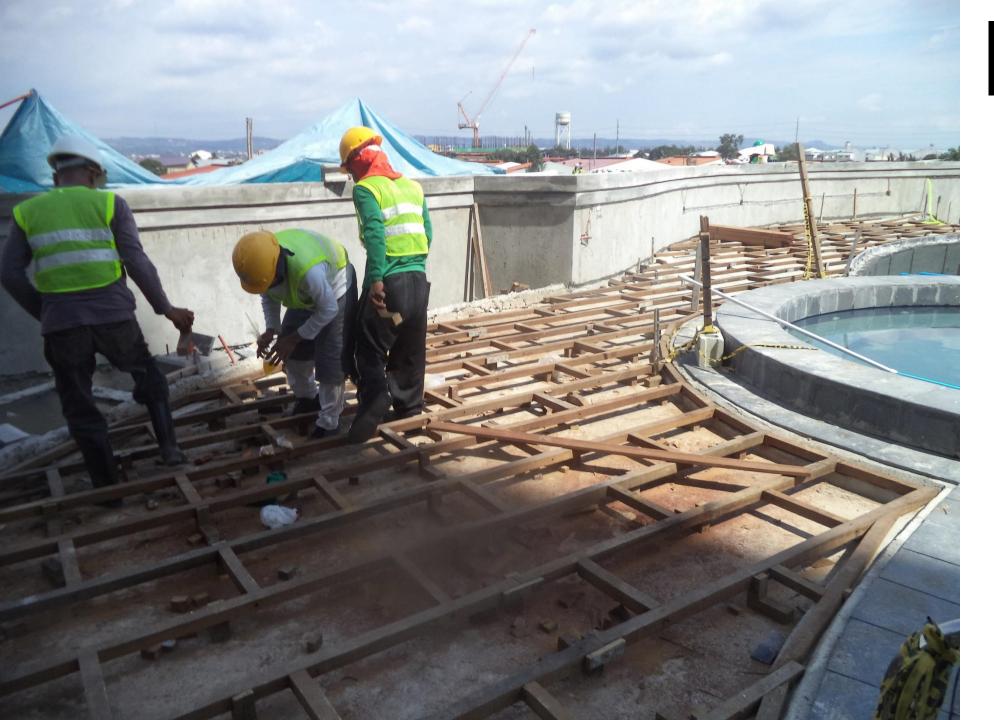

#### Installation

Our installation teams have vast experience in installing decking projects all over the Philippines.

Weathered look Wood will turn grey with age. – This deck has no oling. Just natural

#### Installation

Stainless screws is one of the popular ways of installing, which has the advantage that it is very easy to move a board if needed.