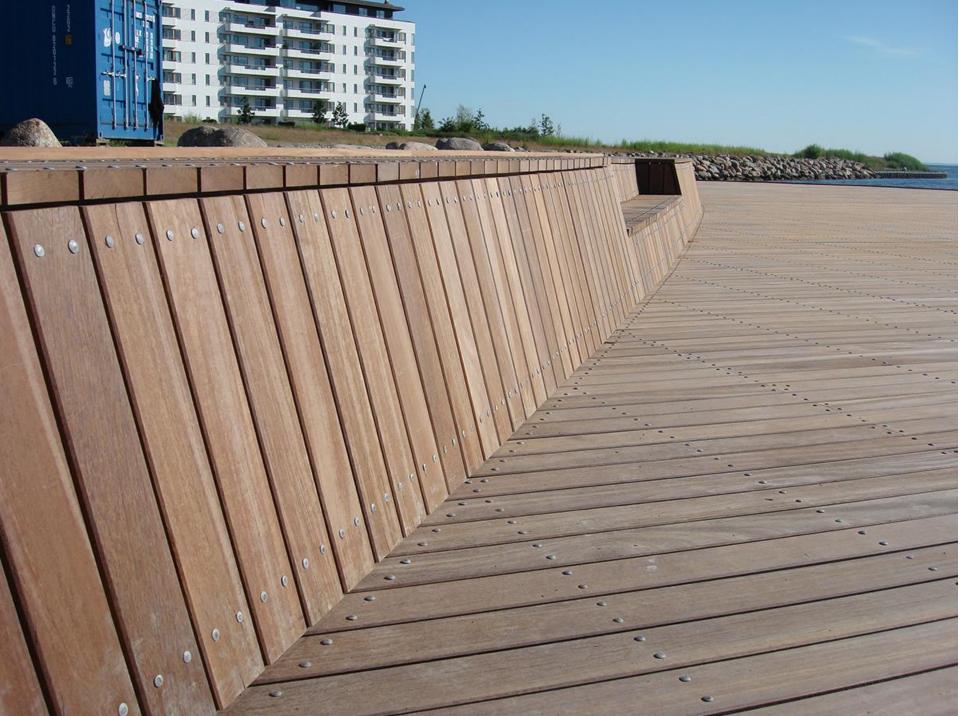

#### Azobe decking

32x90mm reeded profile Also available as fence posts and lumber

SOLIDWOOD www.solidwood.ph

#### Azobe decking

AZOBE Bridge Most durable wood for marine, and other outdoor applications. Available from FILTRA Timber