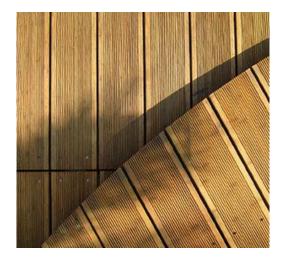

that's **life** 

Profiles are reeded on one side. (anti-slip)

Nailers available in Okan/Yakal 19x42mm (1x2") 42x60-80mm (2x3-4")

(Natural)

(oiled)

Merbau decking

Movenpick Cebu

SE

#### Merbau decking